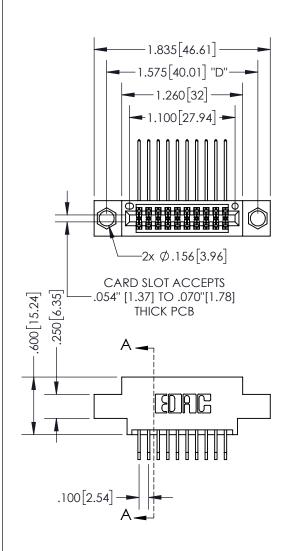

THIS IS A C.A.D. GENERATED DRAWING DO NOT MAKE MANUAL REVISIONS TO MASTER.

ISSUE NUMBER ORIGINAL

.160 4.06 POINT OF CONTACT .330 [8.38] -.370[9.4] **CARD SLOT** .200 5.08

## SECTION A-A

345/395 SERIES CARD EDGE CONNECTOR PART NUMBER: 395-020-558-804

**EDAC INC** TORONTO, ONTARIO CANADA

THESE DRAWINGS AND SPECIFICATIONS ARE THE PROPERTY OF EDAC INC.,AND SHALL NOT BE REPRODUCED, OR COPIED OR USED AS THE BASIS FOR THE MANUFACTURE OR SALE OF APPARATUS WITHOUT WRITTEN PERMISSION.

|  | ACAD REFERENCE NO.  | 345-ENC          | G-MASTER |
|--|---------------------|------------------|----------|
|  | DRAWN: R.STA.MONICA | DATE:MAY.16/2017 |          |
|  | CHECKED:            | DATE:            |          |
|  | SCALE: 1:1          | SHEET            | OF 2     |
|  | DRAWING NUMBER      |                  | ISSUE    |
|  | 345-ENG-MASTER      |                  | 1        |
|  |                     |                  |          |