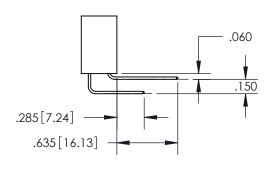

**Contact Dimensions:** 558-90 Degree Bend (Code 541 Contacts) See Sheet 2 for Contact Code 555, 556, 558, 559, 560 Dimensions

INSULATOR MATERIAL: THERMOPLASTIC PBT, UL 94V-0 CONTACT MATERIAL; COPPER TIN ALLOY CONTACT PLATING: GOLD ON THE MATING AREA, TIN PLATING ON THE CONTACT TAILS, NICKEL UNDERPLATE

## SECTION A-A

345/395 SERIES CARD EDGE CONNECTOR PART NUMBER: 395-020-558-804

**EDAC INC** TORONTO, ONTARIO CANADA

THESE DRAWINGS AND SPECIFICATIONS ARE THE PROPERTY OF EDAC INC.,AND SHALL NOT BE REPRODUCED, OR COPIED OR USED AS THE BASIS FOR THE MANUFACTURE OR SALE OF APPARATUS WITHOUT WRITTEN PERMISSION.