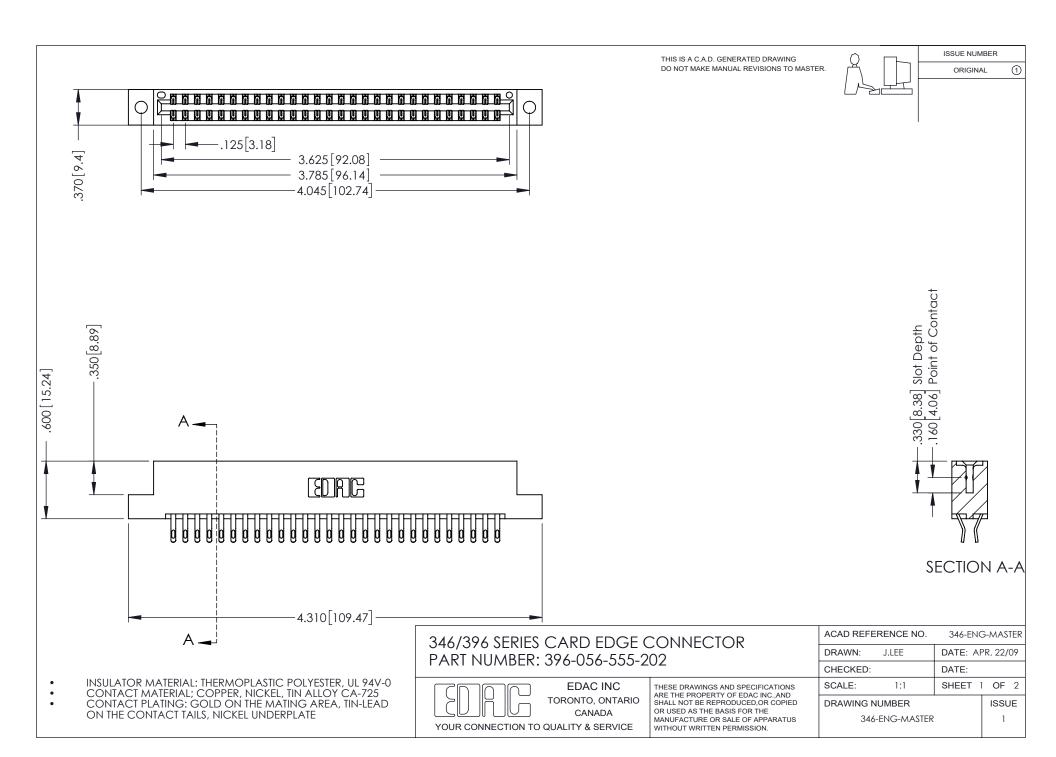

ISSUE NUMBER ORIGINAL 1

**Contact Code 555** 

**Contact Code 556** 

INSULATOR MATERIAL: THERMOPLASTIC POLYESTER, UL 94V-0 CONTACT MATERIAL; COPPER, NICKEL, TIN ALLOY CA-725 CONTACT PLATING: GOLD ON THE MATING AREA, TIN-LEAD

ON THE CONTACT TAILS, NICKEL UNDERPLATE

## 346/396 SERIES CARD EDGE CONNECTOR CONTACT CODE 555,556,558,559,560 DIMENSIONS

YOUR CONNECTION TO QUALITY & SERVICE

**EDAC INC** TORONTO, ONTARIO CANADA

THESE DRAWINGS AND SPECIFICATIONS ARE THE PROPERTY OF EDAC INC.,AND SHALL NOT BE REPRODUCED, OR COPIED OR USED AS THE BASIS FOR THE MANUFACTURE OR SALE OF APPARATUS WITHOUT WRITTEN PERMISSION.