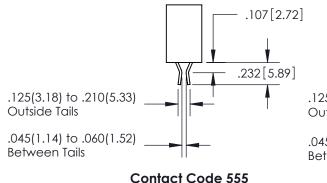

## 345/395 SERIES CARD EDGE CONNECTOR CONTACT CODE 555,556,558,559,560 DIMENSIONS

YOUR CONNECTION TO QUALITY & SERVICE

**EDAC INC** TORONTO, ONTARIO CANADA

THESE DRAWINGS AND SPECIFICATIONS ARE THE PROPERTY OF EDAC INC., AND SHALL NOT BE REPRODUCED, OR COPIED OR USED AS THE BASIS FOR THE MANUFACTURE OR SALE OF APPARATUS WITHOUT WRITTEN PERMISSION.

**Outside Tails** 

Between Tails

|   | THE THE THE THE     | 040 EI10 W/ OTER |  |
|---|---------------------|------------------|--|
| ) | DRAWN: R.STA.MONICA | DATE:MAY.16/2017 |  |
|   | CHECKED:            | DATE:            |  |
|   | SCALE: 1:1          | SHEET 2 OF 2     |  |
|   | DRAWING NUMBER      | ISSUE            |  |
|   | 345-ENG-MASTER      | 1                |  |