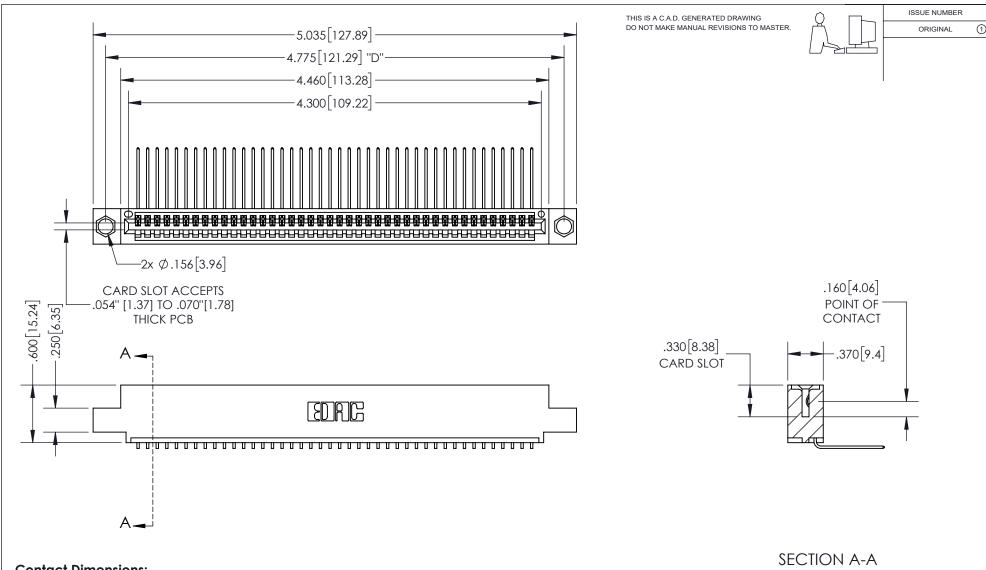

## 345/395 SERIES CARD EDGE CONNECTOR PART NUMBER: 395-042-559-404

YOUR CONNECTION TO QUALITY & SERVICE

**EDAC INC** TORONTO, ONTARIO CANADA

THESE DRAWINGS AND SPECIFICATIONS ARE THE PROPERTY OF EDAC INC., AND SHALL NOT BE REPRODUCED, OR COPIED OR USED AS THE BASIS FOR THE MANUFACTURE OR SALE OF APPARATUS WITHOUT WRITTEN PERMISSION.

| ACAD REFERENCE NO. |            | 345-ENG-MASTER |           |
|--------------------|------------|----------------|-----------|
| DRAWN: R.          | STA.MONICA | DATE:MA        | Y.16/2017 |
| CHECKED:           |            | DATE:          |           |
| SCALE:             | 1:1        | SHEET 1        | OF 2      |
| DRAWING NUMBER     |            |                | ISSUE     |
| 345-ENG-MASTER     |            |                | 1         |

**Contact Dimensions:** 559-90 Degree Bend (Code 541 Contacts) See Sheet 2 for Contact Code 555, 556, 558, 559, 560 Dimensions

INSULATOR MATERIAL: THERMOPLASTIC PBT, UL 94V-0 CONTACT MATERIAL; COPPER TIN ALLOY CONTACT PLATING: GOLD ON THE MATING AREA, TIN PLATING ON THE CONTACT TAILS, NICKEL UNDERPLATE