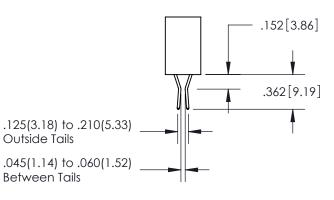

## 345/395 SERIES CARD EDGE CONNECTOR CONTACT CODE 555,556,558,559,560 DIMENSIONS

YOUR CONNECTION TO QUALITY & SERVICE

**EDAC INC** TORONTO, ONTARIO CANADA

THESE DRAWINGS AND SPECIFICATIONS ARE THE PROPERTY OF EDAC INC., AND SHALL NOT BE REPRODUCED, OR COPIED OR USED AS THE BASIS FOR THE MANUFACTURE OR SALE OF APPARATUS WITHOUT WRITTEN PERMISSION.

**Outside Tails** 

Between Tails

|   | THE THE THE THE     | 040 EI10 W/ OTER |  |
|---|---------------------|------------------|--|
| ) | DRAWN: R.STA.MONICA | DATE:MAY.16/2017 |  |
|   | CHECKED:            | DATE:            |  |
|   | SCALE: 1:1          | SHEET 2 OF 2     |  |
|   | DRAWING NUMBER      | ISSUE            |  |
|   | 345-ENG-MASTER      | 1                |  |