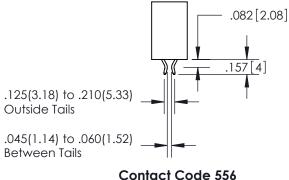

## 345/395 SERIES CARD EDGE CONNECTOR CONTACT CODE 555,556,558,559,560 DIMENSIONS

YOUR CONNECTION TO QUALITY & SERVICE

**EDAC INC** TORONTO, ONTARIO CANADA

THESE DRAWINGS AND SPECIFICATIONS ARE THE PROPERTY OF EDAC INC., AND SHALL NOT BE REPRODUCED, OR COPIED OR USED AS THE BASIS FOR THE MANUFACTURE OR SALE OF APPARATUS WITHOUT WRITTEN PERMISSION.

**Outside Tails** 

Between Tails

|   | THE THE THE THE     | 040 EI10 W/ OTER |  |
|---|---------------------|------------------|--|
| ) | DRAWN: R.STA.MONICA | DATE:MAY.16/2017 |  |
|   | CHECKED:            | DATE:            |  |
|   | SCALE: 1:1          | SHEET 2 OF 2     |  |
|   | DRAWING NUMBER      | ISSUE            |  |
|   | 345-ENG-MASTER      | 1                |  |