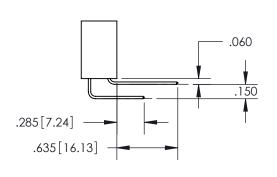

**Contact Dimensions:** 559-90 Degree Bend (Code 541 Contacts) See Sheet 2 for Contact Code 555, 556, 558, 559, 560 Dimensions

INSULATOR MATERIAL: THERMOPLASTIC PBT, UL 94V-0 CONTACT MATERIAL; COPPER TIN ALLOY CONTACT PLATING: GOLD ON THE MATING AREA, TIN PLATING ON THE CONTACT TAILS, NICKEL UNDERPLATE

## 345/395 SERIES CARD EDGE CONNECTOR PART NUMBER: 395-042-559-404

YOUR CONNECTION TO QUALITY & SERVICE

**EDAC INC** TORONTO, ONTARIO CANADA

THESE DRAWINGS AND SPECIFICATIONS ARE THE PROPERTY OF EDAC INC., AND SHALL NOT BE REPRODUCED, OR COPIED OR USED AS THE BASIS FOR THE MANUFACTURE OR SALE OF APPARATUS WITHOUT WRITTEN PERMISSION.