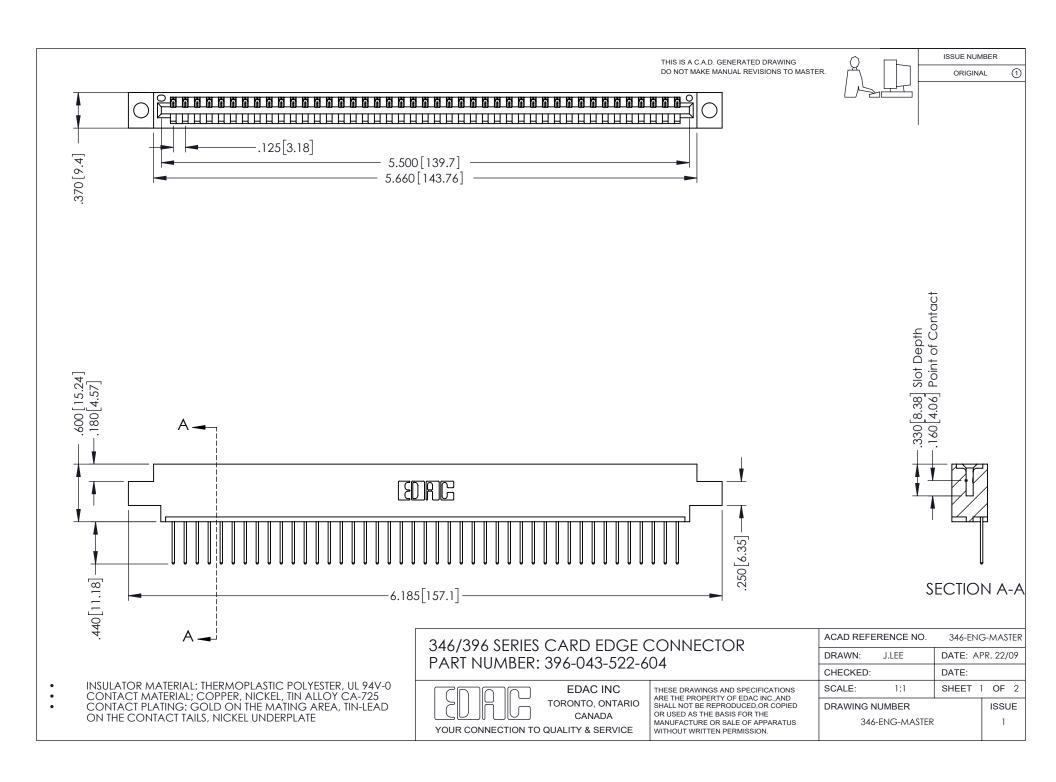

## **Contact Code 556**

INSULATOR MATERIAL: THERMOPLASTIC POLYESTER, UL 94V-0 CONTACT MATERIAL; COPPER, NICKEL, TIN ALLOY CA-725 CONTACT PLATING: GOLD ON THE MATING AREA, TIN-LEAD

ON THE CONTACT TAILS, NICKEL UNDERPLATE

## 346/396 SERIES CARD EDGE CONNECTOR CONTACT CODE 555,556,558,559,560 DIMENSIONS

YOUR CONNECTION TO QUALITY & SERVICE

**EDAC INC** TORONTO, ONTARIO CANADA

THESE DRAWINGS AND SPECIFICATIONS ARE THE PROPERTY OF EDAC INC.,AND SHALL NOT BE REPRODUCED, OR COPIED OR USED AS THE BASIS FOR THE MANUFACTURE OR SALE OF APPARATUS WITHOUT WRITTEN PERMISSION.