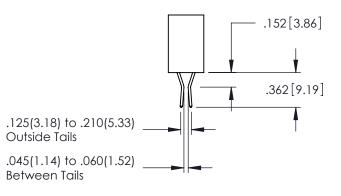

Contact Dimensions: 541-Wire Wrap .025 Sq.(0.64 Sq.) - Tail LG=.750(19.05) .100 (2.54) Contact Spacing x .200 (5.08) Row Spacing

THIS IS A C.A.D. GENERATED DRAWING
DO NOT MAKE MANUAL REVISIONS TO MAST

SOUL NUMBER

345/395 SERIES CARD EDGE CONNECTOR CONTACT CODE 555,556,558,559,560 DIMENSIONS

YOUR CONNECTION TO QUALITY & SERVICE

ACAD REFERENCE NO. 345-ENG-MASTER DATE:MAY.16/2017 DRAWN: R.STA.MONICA 1:1 SHEET 2 OF 2