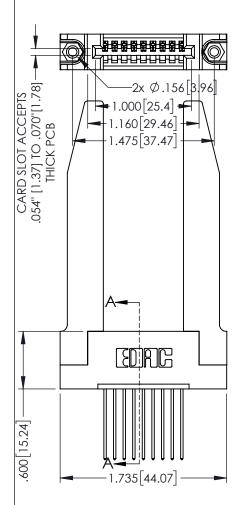

Contact Dimensions: 541-Wire Wrap .025 Sq.(0.64 Sq.) - Tail LG=.750(19.05) .100 (2.54) Contact Spacing x .200 (5.08) Row Spacing

THIS IS A C.A.D. GENERATED DRAWING
DO NOT MAKE MANUAL REVISIONS TO MAST

SOUL NUMBER

ORIGINAL

.160[4.06] POINT OF CONTACT

[3.81]

-.330[8.38] CARD SLOT

1

INSULATOR MATERIAL: THERMOPLASTIC PBT BLACK, UL 94V-0

 CONTACT MATERIAL; COPPER TIN ALLOY
 CONTACT PLATING: GOLD ON THE MATING AREA, TIN PLATING ON THE CONTACT TAILS, NICKEL UNDERPLATE

| 345 | 5/395 SERIES C | CARD EDGE    | CONNECTOR |
|-----|----------------|--------------|-----------|
| PΑ  | RT NUMBER: 3   | 395-009-541- | 178       |

EDNG

TORONTO, ONTARIO CANADA

YOUR CONNECTION TO QUALITY & SERVICE

| ACAD REFERENCE NO. 345-ENG-MASTER    |         |      |  |  |  |
|--------------------------------------|---------|------|--|--|--|
| DRAWN: R.STA.MONICA DATE:MAY.16/2017 |         |      |  |  |  |
| CHECKED:                             | DATE:   |      |  |  |  |
| SCALE: 1:1                           | SHEET 1 | OF 2 |  |  |  |
| DRAWING NUMBER                       | ISSUE   |      |  |  |  |
| 345-ENG-MASTER                       | 1       |      |  |  |  |