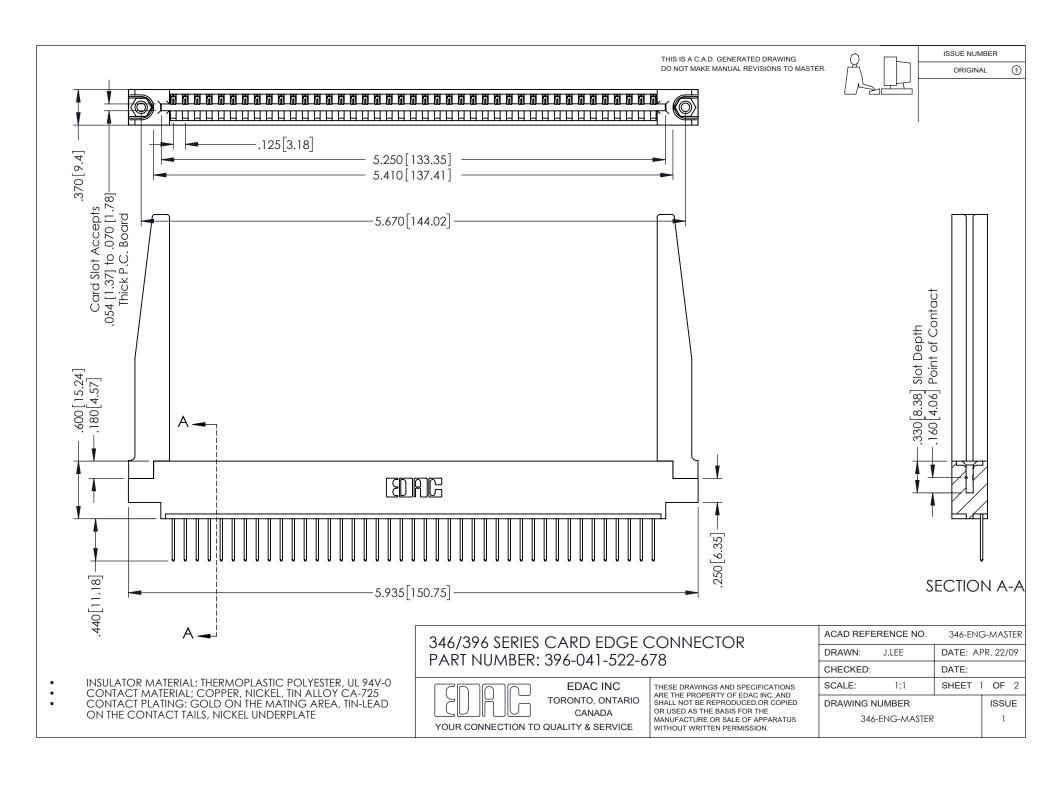

## **Contact Code 556**

INSULATOR MATERIAL: THERMOPLASTIC POLYESTER, UL 94V-0 CONTACT MATERIAL; COPPER, NICKEL, TIN ALLOY CA-725 CONTACT PLATING: GOLD ON THE MATING AREA, TIN-LEAD

ON THE CONTACT TAILS, NICKEL UNDERPLATE

## 346/396 SERIES CARD EDGE CONNECTOR CONTACT CODE 555,556,558,559,560 DIMENSIONS

YOUR CONNECTION TO QUALITY & SERVICE

**EDAC INC** TORONTO, ONTARIO CANADA

THESE DRAWINGS AND SPECIFICATIONS ARE THE PROPERTY OF EDAC INC.,AND SHALL NOT BE REPRODUCED, OR COPIED OR USED AS THE BASIS FOR THE MANUFACTURE OR SALE OF APPARATUS WITHOUT WRITTEN PERMISSION.