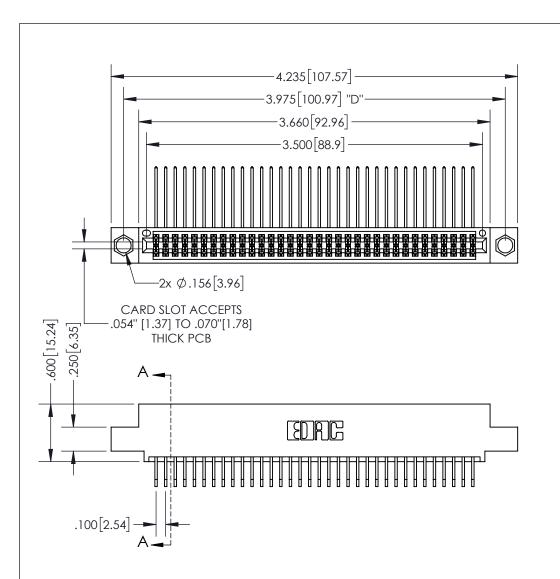

ISSUE NUMBER THIS IS A C.A.D. GENERATED DRAWING DO NOT MAKE MANUAL REVISIONS TO MASTER. ORIGINAL .160 4.06 POINT OF CONTACT .330[8.38] -.370[9.4] **CARD SLOT** 

## SECTION A-A

**Contact Dimensions:** 558-90 Degree Bend (Code 541 Contacts) See Sheet 2 for Contact Code 555, 556, 558, 559, 560 Dimensions

INSULATOR MATERIAL: THERMOPLASTIC PBT, UL 94V-0 CONTACT MATERIAL; COPPER TIN ALLOY CONTACT PLATING: GOLD ON THE MATING AREA, TIN PLATING ON THE CONTACT TAILS, NICKEL UNDERPLATE

345/395 SERIES CARD EDGE CONNECTOR PART NUMBER: 395-068-558-504

YOUR CONNECTION TO QUALITY & SERVICE

**EDAC INC** TORONTO, ONTARIO CANADA

THESE DRAWINGS AND SPECIFICATIONS ARE THE PROPERTY OF EDAC INC.,AND SHALL NOT BE REPRODUCED, OR COPIED OR USED AS THE BASIS FOR THE MANUFACTURE OR SALE OF APPARATUS WITHOUT WRITTEN PERMISSION.

| ACAD REFERENCE NO.  | 345-ENC | 9-MASTER  |
|---------------------|---------|-----------|
| DRAWN: R.STA.MONICA | DATE:MA | Y.16/2017 |
| CHECKED:            | DATE:   |           |
| SCALE: 1:1          | SHEET 1 | OF 2      |
| DRAWING NUMBER      |         | ISSUE     |
| 345-ENG-MASTER      |         | 1         |