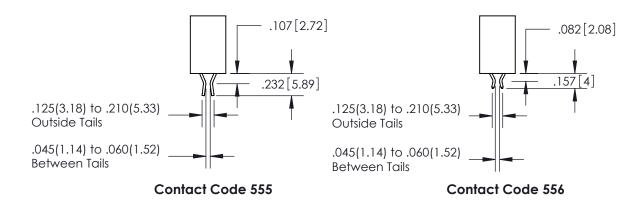

.200 5.08

ISSUE NUMBER

ORIGINAL

1

**Contact Code 558** 

**Contact Code 559** 

**Contact Code 560** 

| 345/395 SERIES CARD EDGE CONNECTOR          |
|---------------------------------------------|
| CONTACT CODE 555,556,558,559,560 DIMENSIONS |

Outside Tails

Between Tails

|   | ACAD REFERENCE NO.  | 345-ENG-MASTER   |  |
|---|---------------------|------------------|--|
| ) | DRAWN: R.STA.MONICA | DATE:MAY.16/2017 |  |
|   | CHECKED:            | DATE:            |  |
|   | SCALE: 1:1          | SHEET 2 OF 2     |  |
|   | DRAWING NUMBER      | ISSUE            |  |
|   | 345-ENG-MASTER      | 1                |  |
|   |                     |                  |  |