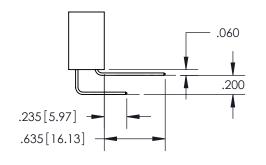

.200 5.08

ISSUE NUMBER

ORIGINAL

1

**Contact Code 558** 

**Contact Code 559** 

**Contact Code 560** 

| 345/395 SERIES CARD EDGE CONNECTOR          |
|---------------------------------------------|
| CONTACT CODE 555,556,558,559,560 DIMENSIONS |