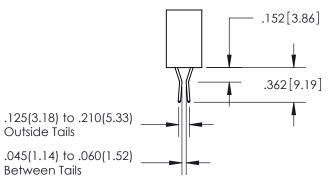

.200 5.08

ISSUE NUMBER

ORIGINAL

1

**Contact Code 558** 

**Contact Code 559** 

**Contact Code 560** 

| 345/395 SERIES CARD EDGE CONNECTOR          |
|---------------------------------------------|
| CONTACT CODE 555,556,558,559,560 DIMENSIONS |

Outside Tails

Between Tails

|   | ACAD REFERENCE NO.  | 345-ENG-MASTER   |  |
|---|---------------------|------------------|--|
| ) | DRAWN: R.STA.MONICA | DATE:MAY.16/2017 |  |
|   | CHECKED:            | DATE:            |  |
|   | SCALE: 1:1          | SHEET 2 OF 2     |  |
|   | DRAWING NUMBER      | ISSUE            |  |
|   | 345-ENG-MASTER      | 1                |  |
|   |                     |                  |  |