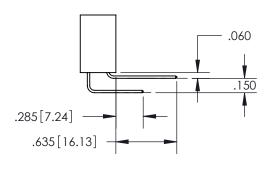

.200 5.08

ISSUE NUMBER

ORIGINAL

1

**Contact Code 558** 

**Contact Code 559** 

**Contact Code 560** 

| 345/395 SERIES CARD EDGE CONNECTOR          |
|---------------------------------------------|
| CONTACT CODE 555,556,558,559,560 DIMENSIONS |