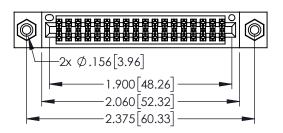

ACAD REFERENCE NO. 345-ENG-MASTER

DATE:MAY.16/2017

SHEET 1 OF 2

- INSULATOR MATERIAL: THERMOPLASTIC PBT BLACK, UL 94V-0
- CONTACT MATERIAL; COPPER TIN ALLOY CONTACT PLATING: GOLD ON THE MATING AREA, TIN PLATING ON THE CONTACT TAILS, NICKEL UNDERPLATE