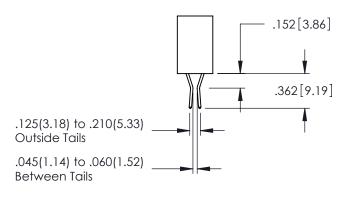

## 345/395 SERIES CARD EDGE CONNECTOR CONTACT CODE 555,556,558,559,560 DIMENSIONS

YOUR CONNECTION TO QUALITY & SERVICE

|    | ACAD REFERENCE NO. 345-ENG-MASTER |     |                  |        |  |  |
|----|-----------------------------------|-----|------------------|--------|--|--|
| S  | DRAWN: R.STA.MONICA               |     | DATE:MAY.16/2017 |        |  |  |
|    | CHECKED:                          |     | DATE:            |        |  |  |
| ,  | SCALE:                            | 1:1 | SHEET            | 2 OF 2 |  |  |
| ED | DRAWING NUMBER                    |     |                  | ISSUE  |  |  |