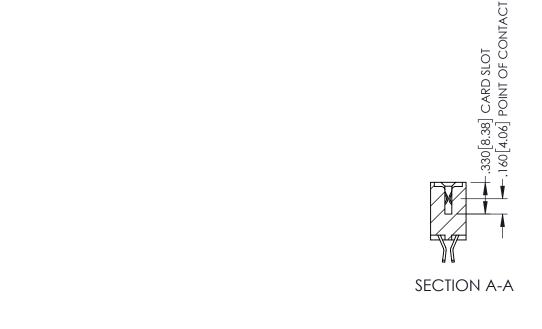

345/395 SERIES CARD EDGE CONNECTOR

**Contact Code 558** 

Contact Code 559

Contact Code 560

INSULATOR MATERIAL: THERMOPLASTIC POLYESTER, UL 94V-0 DAP MATERIAL AVAILABLE UPON REQUEST

CONTACT MATERIAL; COPPER ALLOY CONTACT PLATING: GOLD ON THE MATING AREA, TIN PLATING ON THE CONTACT TAILS, NICKEL UNDERPLATE