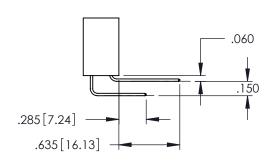

## 345/395 SERIES CARD EDGE CONNECTOR CONTACT CODE 555,556,558,559,560 DIMENSIONS

YOUR CONNECTION TO QUALITY & SERVICE

|    | ACAD REFERENCE NO. 345-ENG-MASTER |     |                  |        |  |  |
|----|-----------------------------------|-----|------------------|--------|--|--|
| S  | DRAWN: R.STA.MONICA               |     | DATE:MAY.16/2017 |        |  |  |
|    | CHECKED:                          |     | DATE:            |        |  |  |
| ,  | SCALE:                            | 1:1 | SHEET            | 2 OF 2 |  |  |
| ED | DRAWING NUMBER                    |     |                  | ISSUE  |  |  |