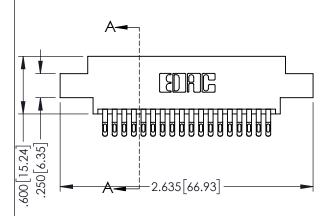

345/395 SERIES CARD EDGE CONNECTOR

**Contact Code 558** 

Contact Code 559

Contact Code 560

INSULATOR MATERIAL: THERMOPLASTIC POLYESTER, UL 94V-0 DAP MATERIAL AVAILABLE UPON REQUEST

CONTACT MATERIAL; COPPER ALLOY CONTACT PLATING: GOLD ON THE MATING AREA, TIN PLATING ON THE CONTACT TAILS, NICKEL UNDERPLATE