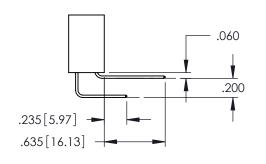

345/395 SERIES CARD EDGE CONNECTOR

**Contact Code 558** 

Contact Code 559

Contact Code 560

INSULATOR MATERIAL: THERMOPLASTIC POLYESTER, UL 94V-0 DAP MATERIAL AVAILABLE UPON REQUEST

CONTACT MATERIAL; COPPER ALLOY CONTACT PLATING: GOLD ON THE MATING AREA, TIN PLATING ON THE CONTACT TAILS, NICKEL UNDERPLATE