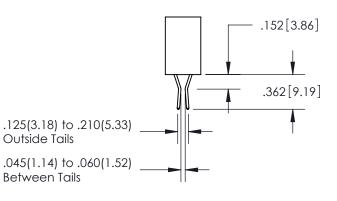

<u>Contact Dimensions:</u> 544-Wire Wrap .050x.025(1.27x0.64) - Tail LG=.750(19.05) .100 (2.54) Contact Spacing x .200 (5.08) Row Spacing

INSULATOR MATERIAL: THERMOPLASTIC PBT, UL 94V-0 CONTACT MATERIAL; COPPER TIN ALLOY
CONTACT PLATING: GOLD ON THE MATING AREA, TIN PLATING
ON THE CONTACT TAILS, NICKEL UNDERPLATE