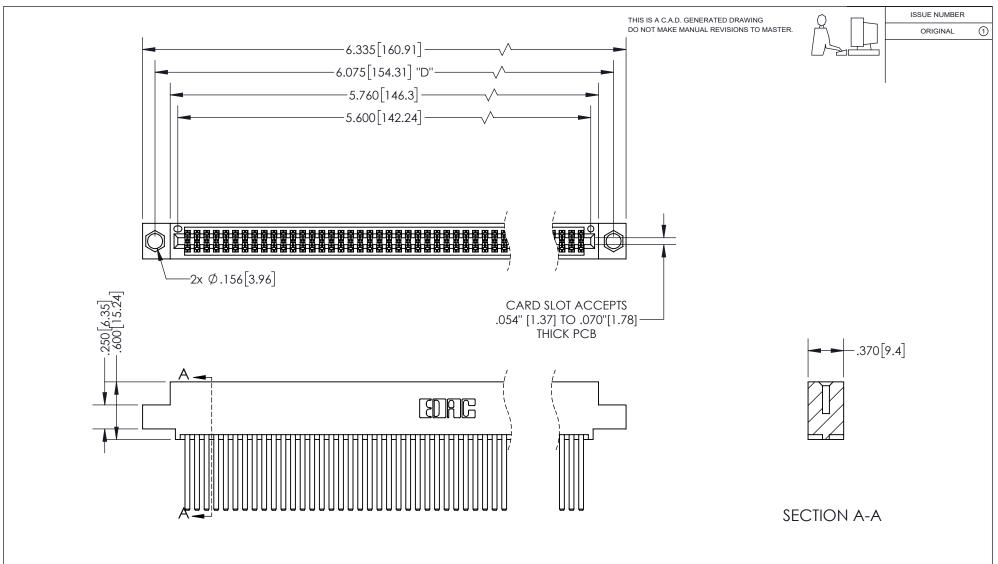

## 345/395 SERIES CARD EDGE CONNECTOR PART NUMBER: 395-110-544-504

YOUR CONNECTION TO QUALITY & SERVICE

**EDAC INC** TORONTO, ONTARIO CANADA

THESE DRAWINGS AND SPECIFICATIONS ARE THE PROPERTY OF EDAC INC.,AND SHALL NOT BE REPRODUCED, OR COPIED OR USED AS THE BASIS FOR THE MANUFACTURE OR SALE OF APPARATUS WITHOUT WRITTEN PERMISSION.

| ACAD REFERENCE NO.  | 345-ENG-MASTER   |
|---------------------|------------------|
| DRAWN: R.STA.MONICA | DATE:MAY.16/2017 |
| CHECKED:            | DATE:            |
| SCALE: 1:1          | SHEET 1 OF 2     |
| DRAWING NUMBER      | ISSUE            |
| 345-ENG-MASTER      | 1                |