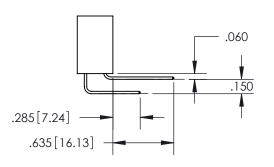

NTACT MATERIAL; COPPER TIN ALLOY
CONTACT PLATING: GOLD ON THE MATING AREA, TIN PLATING
ON THE CONTACT TAILS, NICKEL UNDERPLATE

## 345/395 SERIES CARD EDGE CONNECTOR PART NUMBER: 395-110-544-504

YOUR CONNECTION TO QUALITY & SERVICE

**EDAC INC** TORONTO, ONTARIO CANADA

THESE DRAWINGS AND SPECIFICATIONS ARE THE PROPERTY OF EDAC INC.,AND SHALL NOT BE REPRODUCED, OR COPIED OR USED AS THE BASIS FOR THE MANUFACTURE OR SALE OF APPARATUS WITHOUT WRITTEN PERMISSION.

| ACAD REFERENCE NO.  | 345-ENG-MASTER   |
|---------------------|------------------|
| DRAWN: R.STA.MONICA | DATE:MAY.16/2017 |
| CHECKED:            | DATE:            |
| SCALE: 1:1          | SHEET 1 OF 2     |
| DRAWING NUMBER      | ISSUE            |
| 345-ENG-MASTER      | 1                |



ORIGINAL 1

ISSUE NUMBER









**Contact Code 558** 

## **Contact Code 559**

Contact Code 560

- INSULATOR MATERIAL: THERMOPLASTIC POLYESTER, UL 94V-0
- DAP MATERIAL AVAILABLE UPON REQUEST
- CONTACT MATERIAL; COPPER ALLOY

CONTACT PLATING: GOLD ON THE MATING AREA, TIN PLATING ON THE CONTACT TAILS, NICKEL UNDERPLATE

\*FOR ALL OTHER SPECIFICATIONS REFER TO SHEET 3\*

## 345/395 SERIES CARD EDGE CONNECTOR CONTACT CODE 555,556,558,559,560 DIMENSIONS

YOUR CONNECTION TO QUALITY & SERVICE

**EDAC INC** TORONTO, ONTARIO CANADA

THESE DRAWINGS AND SPECIFICATIONS ARE THE PROPERTY OF EDAC INC.,AND SHALL NOT BE REPRODUCED, OR COPIED OR USED AS THE BASIS FOR THE MANUFACTURE OR SALE OF APPARATUS WITHOUT WRITTEN PERMISSION.

| ACAD REFERENCE NO.  | 345-ENG-MASTER   |
|---------------------|------------------|
| DRAWN: R.STA.MO