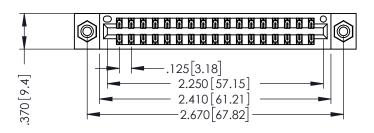

THIS IS A C.A.D. GENERATED DRAWING DO NOT MAKE MANUAL REVISIONS TO MASTER.

ISSUE NUMBER

ORIGINAL

1

INSULATOR MATERIAL: THERMOPLASTIC POLYESTER, UL 94V-0 CONTACT MATERIAL; COPPER, NICKEL, TIN ALLOY CA-725 CONTACT PLATING: GOLD ON THE MATING AREA, TIN-LEAD

ON THE CONTACT TAILS, NICKEL UNDERPLATE

346/396 SERIES CARD EDGE CONNECTOR PART NUMBER: 396-034-526-208

YOUR CONNECTION TO QUALITY & SERVICE

**EDAC INC** TORONTO, ONTARIO CANADA

THESE DRAWINGS AND SPECIFICATIONS ARE THE PROPERTY OF EDAC INC.,AND SHALL NOT BE REPRODUCED,OR COPIED OR USED AS THE BASIS FOR THE MANUFACTURE OR SALE OF APPARATUS WITHOUT WRITTEN PERMISSION.

| ACAD REFERENCE NO. |       | 346-ENG-MASTER |           |
|--------------------|-------|----------------|-----------|
| DRAWN:             | J.LEE | DATE: AF       | PR. 22/09 |
| CHECKED:           |       | DATE:          |           |
| SCALE:             | 1:1   | SHEET 1        | OF 2      |
| DRAWING NU         |       | ISSUE          |           |