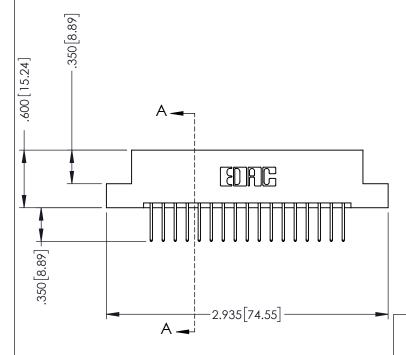

**SECTION A-A** 

.330 [8.38] Slot Depth .160 [4.06] Point of Contact

346-ENG-MASTER

ISSUE NUMBER ORIGINAL 1

## **Contact Code 555**

## **Contact Code 556**

INSULATOR MATERIAL: THERMOPLASTIC POLYESTER, UL 94V-0 CONTACT MATERIAL; COPPER, NICKEL, TIN ALLOY CA-725 CONTACT PLATING: GOLD ON THE MATING AREA, TIN-LEAD

ON THE CONTACT TAILS, NICKEL UNDERPLATE

## 346/396 SERIES CARD EDGE CONNECTOR CONTACT CODE 555,556,558,559,560 DIMENSIONS

YOUR CONNECTION TO QUALITY & SERVICE

**EDAC INC** TORONTO, ONTARIO CANADA

THESE DRAWINGS AND SPECIFICATIONS ARE THE PROPERTY OF EDAC INC.,AND SHALL NOT BE REPRODUCED, OR COPIED OR USED AS THE BASIS FOR THE MANUFACTURE OR SALE OF APPARATUS WITHOUT WRITTEN PERMISSION.

|  | ACAD REFERENCE NO. | 346-ENG-MASTER   |  |
|--|--------------------|------------------|--|
|  | DRAWN: J.LEE       | DATE: APR. 22/09 |  |
|  | CHECKED:           | DATE:            |  |
|  | SCALE: 1:1         | SHEET 2 OF 2     |  |
|  | DRAWING NUMBER     | ISSUE            |  |
|  | 346-ENG-MASTER     | 1                |  |