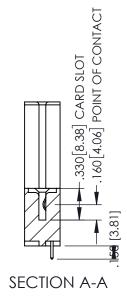

<u>Contact Dimensions:</u>
521-P.C. Tail .025 Sq.(0.64 Sq.) - Tail LG=.150(3.81)
.100 (2.54) Contact Spacing x .200 (5.08) Row Spacing

THIS IS A C.A.D. GENERATED DRAWING

SOUL NUMBER

ORIGINAL

1

INSULATOR MATERIAL: THERMOPLASTIC PBT BLACK, UL 94V-0

**Contact Code 558** 

Contact Code 559

Contact Code 560

- INSULATOR MATERIAL: THERMOPLASTIC POLYESTER, UL 94V-0 DAP MATERIAL AVAILABLE UPON REQUEST

CONTACT MATERIAL; COPPER ALLOY CONTACT PLATING: GOLD ON THE MATING AREA, TIN PLATING ON THE CONTACT TAILS, NICKEL UNDERPLATE