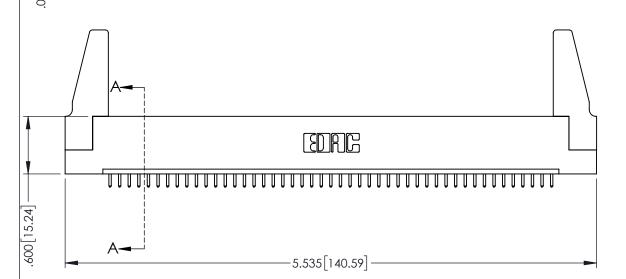

<u>Contact Dimensions:</u>
521-P.C. Tail .025 Sq.(0.64 Sq.) - Tail LG=.150(3.81)
.100 (2.54) Contact Spacing x .200 (5.08) Row Spacing

THIS IS A C.A.D. GENERATED DRAWING

SOUL NUMBER

ORIGINAL

1

INSULATOR MATERIAL: THERMOPLASTIC PBT BLACK, UL 94V-0

 CONTACT MATERIAL; COPPER TIN ALLOY
 CONTACT PLATING: GOLD ON THE MATING AREA, TIN PLATING ON THE CONTACT TAILS, NICKEL UNDERPLATE 345/395 SERIES CARD EDGE CONNECTOR PART NUMBER: 395-047-521-188

EDAC INC TORONTO, ONTARIO CANADA