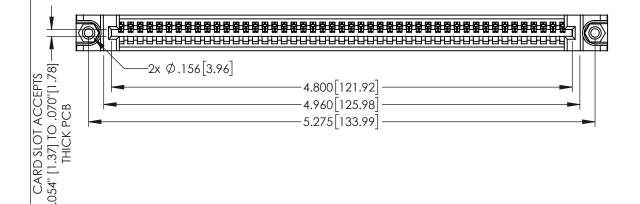

<u>Contact Dimensions:</u>
521-P.C. Tail .025 Sq.(0.64 Sq.) - Tail LG=.150(3.81)
.100 (2.54) Contact Spacing x .200 (5.08) Row Spacing

THIS IS A C.A.D. GENERATED DRAWING

SOUL NUMBER

ORIGINAL

1

INSULATOR MATERIAL: THERMOPLASTIC PBT BLACK, UL 94V-0

 CONTACT MATERIAL; COPPER TIN ALLOY
 CONTACT PLATING: GOLD ON THE MATING AREA, TIN PLATING ON THE CONTACT TAILS, NICKEL UNDERPLATE 345/395 SERIES CARD EDGE CONNECTOR PART NUMBER: 395-047-521-188

EDAC INC TORONTO, ONTARIO CANADA