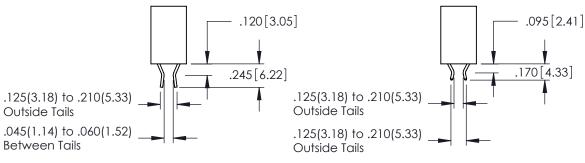

**SECTION A-A** 

RAWING NUMBER ISSUE

346-ENG-MASTER 1

**Contact Code 555** 

**Contact Code 556** 

INSULATOR MATERIAL: THERMOPLASTIC POLYESTER, UL 94V-0 CONTACT MATERIAL; COPPER, NICKEL, TIN ALLOY CA-725 CONTACT PLATING: GOLD ON THE MATING AREA, TIN-LEAD

ON THE CONTACT TAILS, NICKEL UNDERPLATE

## 346/396 SERIES CARD EDGE CONNECTOR CONTACT CODE 555,556,558,559,560 DIMENSIONS

YOUR CONNECTION TO QUALITY & SERVICE

|   | ACAD REFERENCE NO. 346-ENG-MASTER |                  |  |
|---|-----------------------------------|------------------|--|
|   | DRAWN: J.LEE                      | DATE: APR. 22/09 |  |
| • | CHECKED:                          | DATE:            |  |
|   | SCALE: 1:1                        | SHEET 2 OF 2     |  |
| D | DRAWING NUMBER                    | ISSUE            |  |