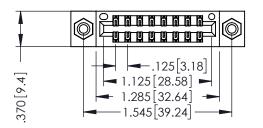

346/396 SERIES CARD EDGE CONNECTOR PART NUMBER: 396-016-560-808

SOUR CONNECTION OF

TORONTO, ONTARIO CANADA

YOUR CONNECTION TO QUALITY & SERVICE

THESE DRAWINGS AND SPECIFICATIONS ARE THE PROPERTY OF EDAC INC.,AND SHALL NOT BE REPRODUCED,OR COPEL OR USED AS THE BASIS FOR THE MANUFACTURE OR SALE OF APPARATUS WITHOUT WRITTEN PERMISSION.

|   | ACAD REFERENCE NO | . 346-ENG-MASTER        |
|---|-------------------|-------------------------|
|   | DRAWN: J.LEE      | DATE: <b>APR. 22/09</b> |
|   | CHECKED:          | DATE:                   |
|   | SCALE: 1:1        | SHEET 1 OF 2            |
| D | DRAWING NUMBER    | ISSUE                   |