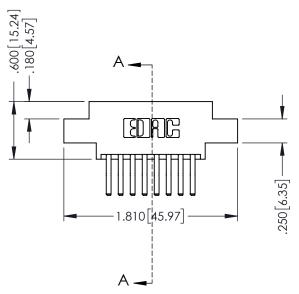

346/396 SERIES CARD EDGE CONNECTOR PART NUMBER: 396-016-560-808

SOUR CONNECTION OF

TORONTO, ONTARIO CANADA

YOUR CONNECTION TO QUALITY & SERVICE

THESE DRAWINGS AND SPECIFICATIONS ARE THE PROPERTY OF EDAC INC.,AND SHALL NOT BE REPRODUCED,OR COPEL OR USED AS THE BASIS FOR THE MANUFACTURE OR SALE OF APPARATUS WITHOUT WRITTEN PERMISSION.

|   | ACAD REFERENCE NO | . 346-ENG-MASTER        |
|---|-------------------|-------------------------|
|   | DRAWN: J.LEE      | DATE: <b>APR. 22/09</b> |
|   | CHECKED:          | DATE:                   |
|   | SCALE: 1:1        | SHEET 1 OF 2            |
| D | DRAWING NUMBER    | ISSUE                   |