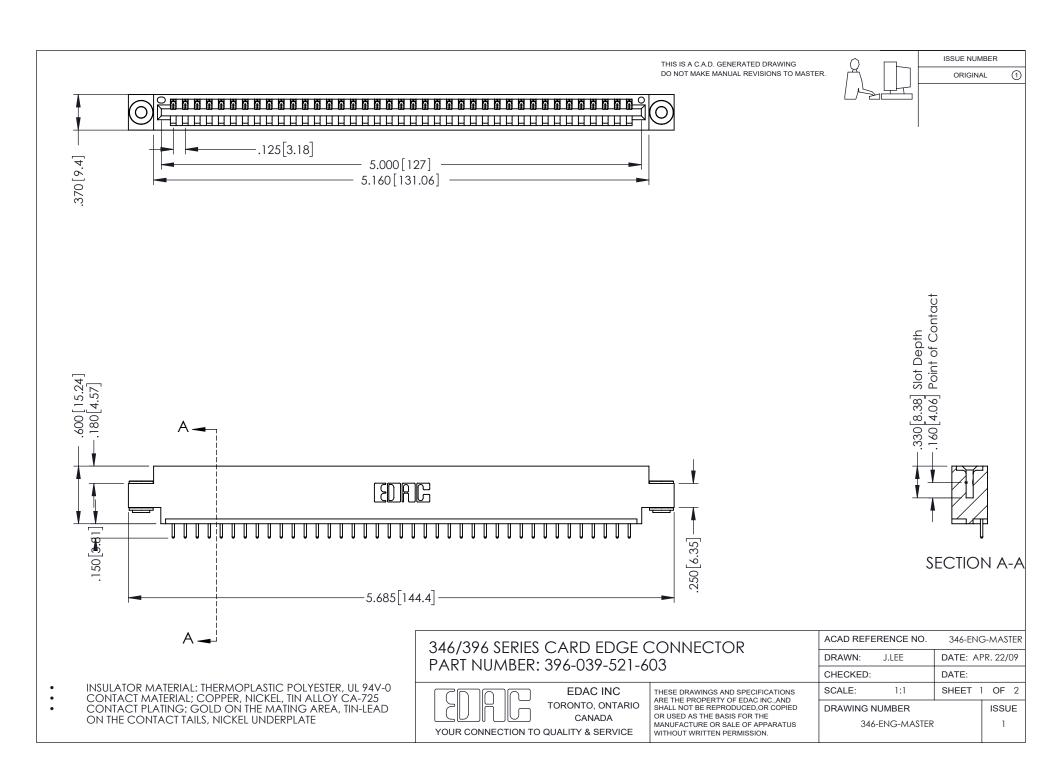

## **Contact Code 556**

INSULATOR MATERIAL: THERMOPLASTIC POLYESTER, UL 94V-0 CONTACT MATERIAL; COPPER, NICKEL, TIN ALLOY CA-725 CONTACT PLATING: GOLD ON THE MATING AREA, TIN-LEAD

ON THE CONTACT TAILS, NICKEL UNDERPLATE

## 346/396 SERIES CARD EDGE CONNECTOR CONTACT CODE 555,556,558,559,560 DIMENSIONS

YOUR CONNECTION TO QUALITY & SERVICE

**EDAC INC** TORONTO, ONTARIO CANADA

THESE DRAWINGS AND SPECIFICATIONS ARE THE PROPERTY OF EDAC INC.,AND SHALL NOT BE REPRODUCED, OR COPIED OR USED AS THE BASIS FOR THE MANUFACTURE OR SALE OF APPARATUS WITHOUT WRITTEN PERMISSION.