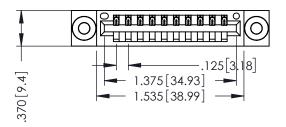

346/396 SERIES CARD EDGE CONNECTOR PART NUMBER: 396-010-540-103

YOUR CONNECTION TO QUALITY & SERVICE

**EDAC INC** TORONTO, ONTARIO CANADA

THESE DRAWINGS AND SPECIFICATIONS ARE THE PROPERTY OF EDAC INC.,AND SHALL NOT BE REPRODUCED,OR COPIED OR USED AS THE BASIS FOR THE MANUFACTURE OR SALE OF APPARATUS WITHOUT WRITTEN PERMISSION.

THIS IS A C.A.D. GENERATED DRAWING DO NOT MAKE MANUAL REVISIONS TO MASTER.

ISSUE NUMBER

ORIGINAL

1

- INSULATOR MATERIAL: THERMOPLASTIC POLYESTER, UL 94V-0 CONTACT MATERIAL; COPPER, NICKEL, TIN ALLOY CA-725 CONTACT PLATING: GOLD ON THE MATING AREA, TIN-LEAD
  - ON THE CONTACT TAILS, NICKEL UNDERPLATE