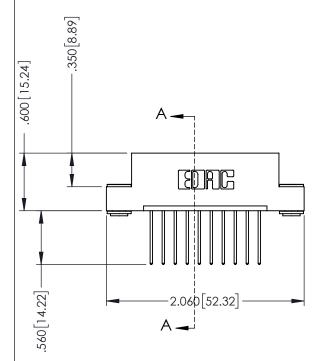

## 346/396 SERIES CARD EDGE CONNECTOR CONTACT CODE 555,556,558,559,560 DIMENSIONS

YOUR CONNECTION TO QUALITY & SERVICE

**EDAC INC** TORONTO, ONTARIO CANADA

THESE DRAWINGS AND SPECIFICATIONS ARE THE PROPERTY OF EDAC INC.,AND SHALL NOT BE REPRODUCED, OR COPIED OR USED AS THE BASIS FOR THE MANUFACTURE OR SALE OF APPARATUS WITHOUT WRITTEN PERMISSION.

## **Contact Code 556**

INSULATOR MATERIAL: THERMOPLASTIC POLYESTER, UL 94V-0 CONTACT MATERIAL; COPPER, NICKEL, TIN ALLOY CA-725 CONTACT PLATING: GOLD ON THE MATING AREA, TIN-LEAD

ON THE CONTACT TAILS, NICKEL UNDERPLATE