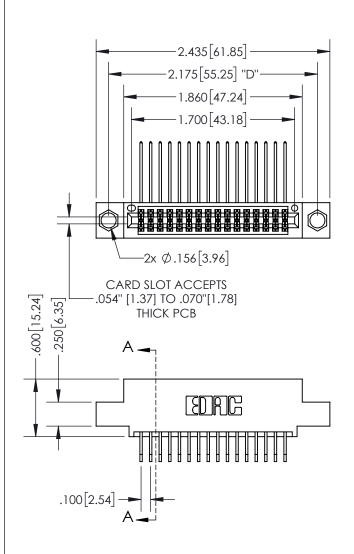

## SECTION A-A

345/395 SERIES CARD EDGE CONNECTOR PART NUMBER: 395-032-558-504

**EDAC INC** TORONTO, ONTARIO CANADA

THESE DRAWINGS AND SPECIFICATIONS ARE THE PROPERTY OF EDAC INC.,AND SHALL NOT BE REPRODUCED, OR COPIED OR USED AS THE BASIS FOR THE MANUFACTURE OR SALE OF APPARATUS WITHOUT WRITTEN PERMISSION.

**Contact Dimensions:** 558-90 Degree Bend (Code 541 Contacts) See Sheet 2 for Contact Code 555, 556, 558, 559, 560 Dimensions

INSULATOR MATERIAL: THERMOPLASTIC PBT, UL 94V-0 CONTACT MATERIAL; COPPER TIN ALLOY CONTACT PLATING: GOLD ON THE MATING AREA, TIN PLATING ON THE CONTACT TAILS, NICKEL UNDERPLATE