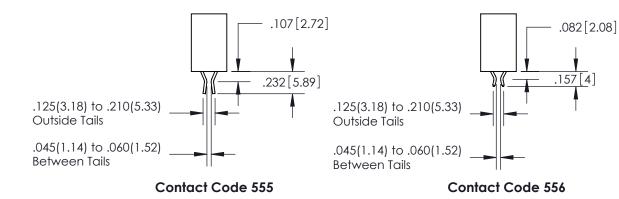

**Contact Dimensions:** 558-90 Degree Bend (Code 541 Contacts) See Sheet 2 for Contact Code 555, 556, 558, 559, 560 Dimensions

INSULATOR MATERIAL: THERMOPLASTIC PBT, UL 94V-0 CONTACT MATERIAL; COPPER TIN ALLOY CONTACT PLATING: GOLD ON THE MATING AREA, TIN PLATING ON THE CONTACT TAILS, NICKEL UNDERPLATE

ISSUE NUMBER

ORIGINAL

1

**Contact Code 558** 

**Contact Code 559** 

**Contact Code 560** 

| 345/395 SERIES CARD EDGE CONNECTOR          |
|---------------------------------------------|
| CONTACT CODE 555,556,558,559,560 DIMENSIONS |