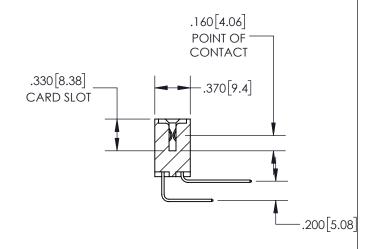

## SECTION A-A

345/395 SERIES CARD EDGE CONNECTOR PART NUMBER: 395-032-558-504

**EDAC INC** TORONTO, ONTARIO CANADA

THESE DRAWINGS AND SPECIFICATIONS ARE THE PROPERTY OF EDAC INC.,AND SHALL NOT BE REPRODUCED, OR COPIED OR USED AS THE BASIS FOR THE MANUFACTURE OR SALE OF APPARATUS WITHOUT WRITTEN PERMISSION.