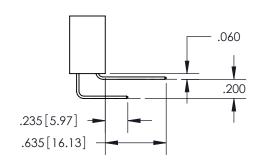

**Contact Dimensions:** 558-90 Degree Bend (Code 541 Contacts) See Sheet 2 for Contact Code 555, 556, 558, 559, 560 Dimensions

INSULATOR MATERIAL: THERMOPLASTIC PBT, UL 94V-0 CONTACT MATERIAL; COPPER TIN ALLOY CONTACT PLATING: GOLD ON THE MATING AREA, TIN PLATING ON THE CONTACT TAILS, NICKEL UNDERPLATE

## SECTION A-A

345/395 SERIES CARD EDGE CONNECTOR PART NUMBER: 395-032-558-504

**EDAC INC** TORONTO, ONTARIO CANADA

THESE DRAWINGS AND SPECIFICATIONS ARE THE PROPERTY OF EDAC INC.,AND SHALL NOT BE REPRODUCED, OR COPIED OR USED AS THE BASIS FOR THE MANUFACTURE OR SALE OF APPARATUS WITHOUT WRITTEN PERMISSION.