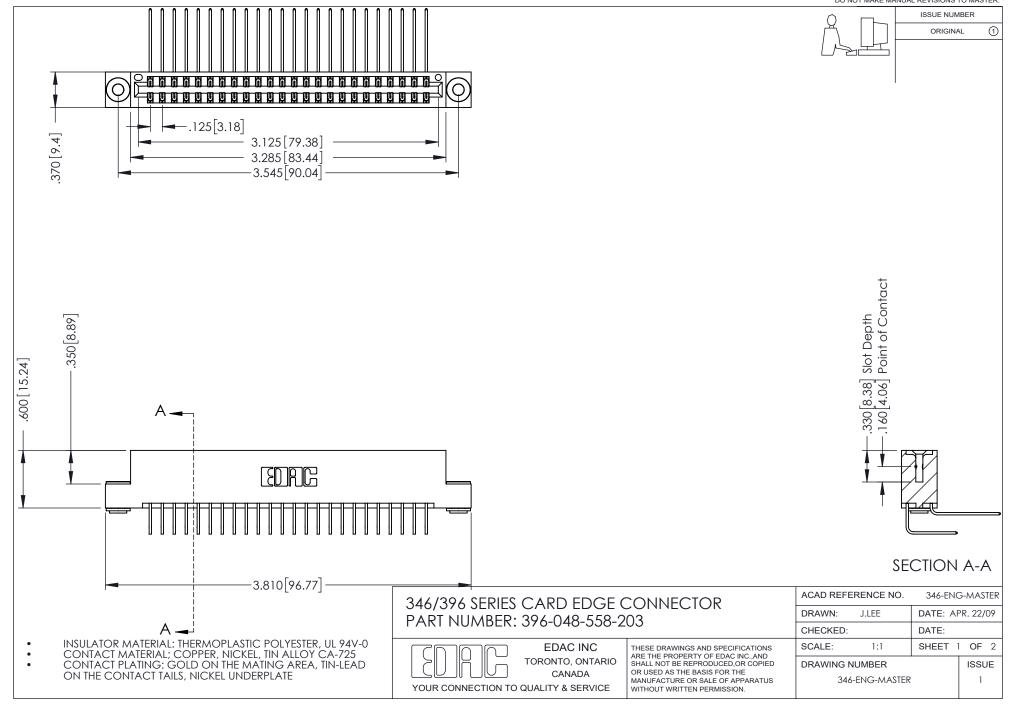

## **Contact Code 556**

INSULATOR MATERIAL: THERMOPLASTIC POLYESTER, UL 94V-0 CONTACT MATERIAL; COPPER, NICKEL, TIN ALLOY CA-725 CONTACT PLATING: GOLD ON THE MATING AREA, TIN-LEAD

ON THE CONTACT TAILS, NICKEL UNDERPLATE

## 346/396 SERIES CARD EDGE CONNECTOR CONTACT CODE 555,556,558,559,560 DIMENSIONS

YOUR CONNECTION TO QUALITY & SERVICE

**EDAC INC** TORONTO, ONTARIO CANADA

THESE DRAWINGS AND SPECIFICATIONS ARE THE PROPERTY OF EDAC INC.,AND SHALL NOT BE REPRODUCED, OR COPIED OR USED AS THE BASIS FOR THE MANUFACTURE OR SALE OF APPARATUS WITHOUT WRITTEN PERMISSION.