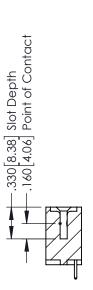

## **Contact Code 555**

## **Contact Code 556**

INSULATOR MATERIAL: THERMOPLASTIC POLYESTER, UL 94V-0 CONTACT MATERIAL; COPPER, NICKEL, TIN ALLOY CA-725 CONTACT PLATING: GOLD ON THE MATING AREA, TIN-LEAD

ON THE CONTACT TAILS, NICKEL UNDERPLATE