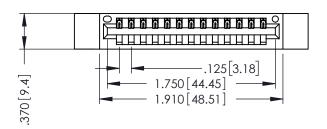

346/396 SERIES CARD EDGE CONNECTOR PART NUMBER: 396-013-521-112

**EDAC INC** TORONTO, ONTARIO CANADA

THESE DRAWINGS AND SPECIFICATIONS ARE THE PROPERTY OF EDAC INC.,AND SHALL NOT BE REPRODUCED,OR COPIED OR USED AS THE BASIS FOR THE MANUFACTURE OR SALE OF APPARATUS WITHOUT WRITTEN PERMISSION.

| ACAD REFERENCE NO. |      | 346-ENG-MASTER |           |
|--------------------|------|----------------|-----------|
| DRAWN: J.          | .LEE | DATE: AF       | PR. 22/09 |
| CHECKED:           |      | DATE:          |           |
| SCALE:             | 1:1  | SHEET 1        | OF 2      |
| DRAWING NUM        | MBER |                | ISSUE     |
| 0.47 ENIO 1446TED  |      |                |           |