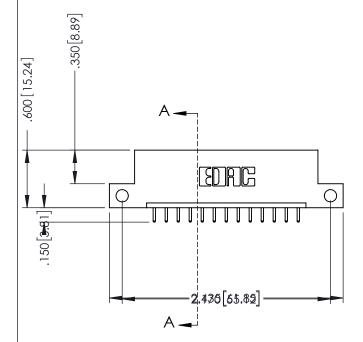

346-ENG-MASTER

**SECTION A-A** 

ISSUE NUMBER ORIGINAL 1

## 346/396 SERIES CARD EDGE CONNECTOR CONTACT CODE 555,556,558,559,560 DIMENSIONS

YOUR CONNECTION TO QUALITY & SERVICE

**EDAC INC** TORONTO, ONTARIO CANADA

THESE DRAWINGS AND SPECIFICATIONS ARE THE PROPERTY OF EDAC INC.,AND SHALL NOT BE REPRODUCED, OR COPIED OR USED AS THE BASIS FOR THE MANUFACTURE OR SALE OF APPARATUS WITHOUT WRITTEN PERMISSION.

|  | ACAD REFERENCE NO. | 346-ENG-MASTER   |  |
|--|--------------------|------------------|--|
|  | DRAWN: J.LEE       | DATE: APR. 22/09 |  |
|  | CHECKED:           | DATE:            |  |
|  | SCALE: 1:1         | SHEET 2 OF 2     |  |
|  | DRAWING NUMBER     | ISSUE            |  |
|  | 346-ENG-MASTER     | 1                |  |