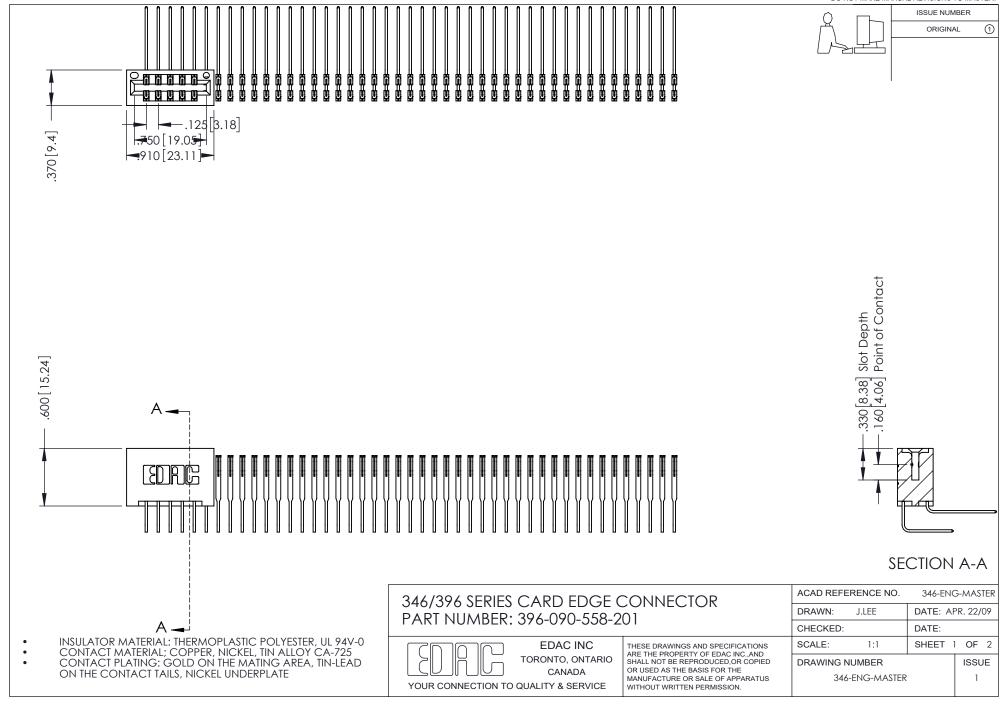

## **Contact Code 556**

INSULATOR MATERIAL: THERMOPLASTIC POLYESTER, UL 94V-0 CONTACT MATERIAL; COPPER, NICKEL, TIN ALLOY CA-725 CONTACT PLATING: GOLD ON THE MATING AREA, TIN-LEAD

ON THE CONTACT TAILS, NICKEL UNDERPLATE

## 346/396 SERIES CARD EDGE CONNECTOR CONTACT CODE 555,556,558,559,560 DIMENSIONS

YOUR CONNECTION TO QUALITY & SERVICE

**EDAC INC** TORONTO, ONTARIO CANADA

THESE DRAWINGS AND SPECIFICATIONS ARE THE PROPERTY OF EDAC INC.,AND SHALL NOT BE REPRODUCED, OR COPIED OR USED AS THE BASIS FOR THE MANUFACTURE OR SALE OF APPARATUS WITHOUT WRITTEN PERMISSION.