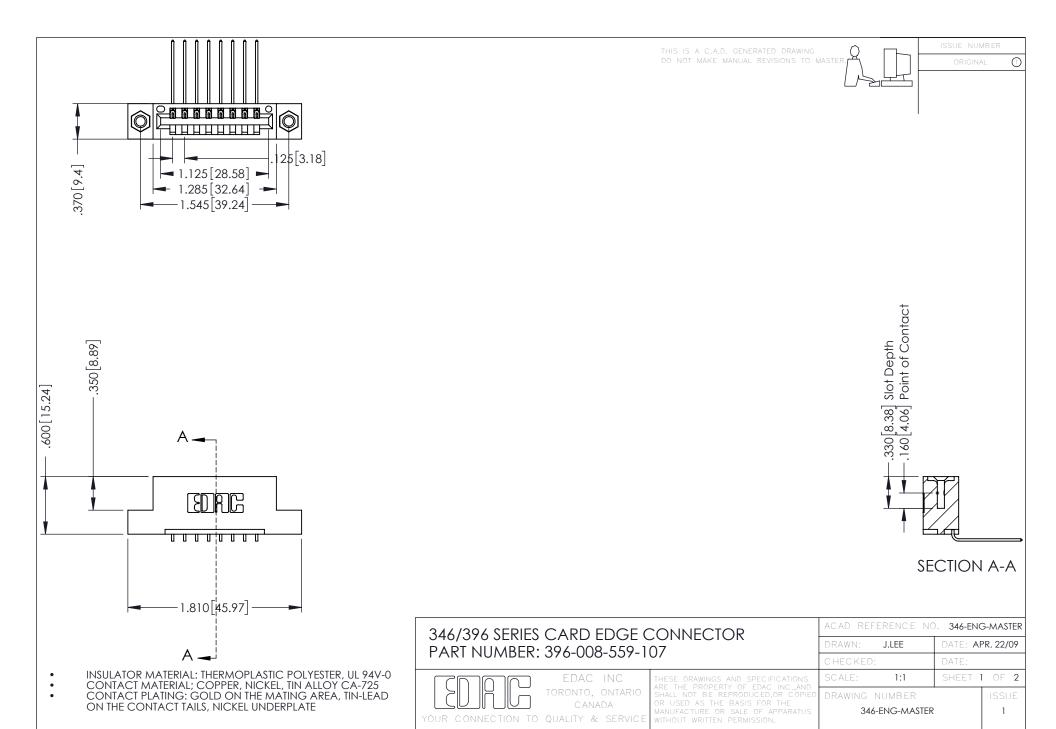

## 346/396 SERIES CARD EDGE CONNECTOR CONTACT CODE 555,556,558,559,560 DIMENSIONS

YOUR CONNECTION TO QUALITY & SERVICE

|   | ACAD REFERENCE NO. 346-ENG-MASTER |                  |
|---|-----------------------------------|------------------|
|   | DRAWN: J.LEE                      | DATE: APR. 22/09 |
|   | CHECKED:                          | DATE:            |
|   | SCALE: 1:1                        | SHEET 2 OF 2     |
| D | DRAWING NUMBER                    | ISSUE            |

346-ENG-MASTER