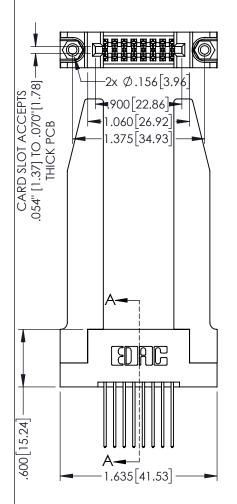

ACAD REFERENCE NO. 345-ENG-MASTER

DRAWN: R.STA.MONICA

1

345/395 SERIES CARD EDGE CONNECTOR

YOUR CONNECTION TO QUALITY & SERVICE

| / 🗙                                                                                                                         |                | _ |
|-----------------------------------------------------------------------------------------------------------------------------|----------------|---|
| , 0                                                                                                                         | CHECKED:       | Γ |
| THESE DRAWINGS AND SPECIFICATIONS ARE THE PROPERTY OF EDAC INCAND                                                           | SCALE: 1:1     | Γ |
| SHALL NOT BE REPRODUCED,OR COPIED OR USED AS THE BASIS FOR THE MANUFACTURE OR SALE OF APPARATUS WITHOUT WRITTEN PERMISSION. | DRAWING NUMBER |   |
|                                                                                                                             | 345-ENG-MASTER |   |
|                                                                                                                             |                |   |

345/395 SERIES CARD EDGE CONNECTOR CONTACT CODE 555,556,558,559,560 DIMENSIONS

YOUR CONNECTION TO QUALITY & SERVICE

ACAD REFERENCE NO. 345-ENG-MASTER DATE:MAY.16/2017 DRAWN: R.STA.MONICA 1:1 SHEET 2 OF 2