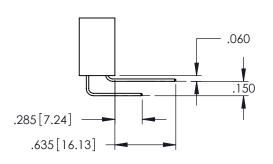

PART NUMBER: 395-016-542-278

**Contact Code 558** 

Contact Code 559

Contact Code 560

INSULATOR MATERIAL: THERMOPLASTIC POLYESTER, UL 94V-0

DAP MATERIAL AVAILABLE UPON REQUEST

CONTACT MATERIAL; COPPER ALLOY CONTACT PLATING: GOLD ON THE MATING AREA, TIN PLATING ON THE CONTACT TAILS, NICKEL UNDERPLATE