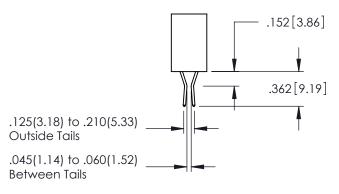

Contact Dimensions: 542-Wire Wrap .025 Sq.(0.64 Sq.) - Tail LG=.645(16.38) .100 (2.54) Contact Spacing x .200 (5.08) Row Spacing

INSULATOR MATERIAL: THERMOPLASTIC PBT BLACK, UL 94V-0

CONTACT PLATING: GOLD ON THE MATING AREA, TIN PLATING

CONTACT MATERIAL; COPPER TIN ALLOY

ON THE CONTACT TAILS, NICKEL UNDERPLATE

.160[4.06] POINT OF CONTACT

.150 [3.81]

DATE:MAY.16/2017

SHEET 1 OF 2

-.330[8.38] CARD SLOT

**SECTION A-A** 