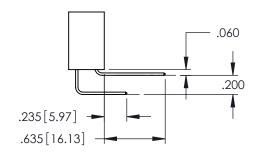

PART NUMBER: 395-016-542-278

**Contact Code 558** 

Contact Code 559

Contact Code 560

INSULATOR MATERIAL: THERMOPLASTIC POLYESTER, UL 94V-0

DAP MATERIAL AVAILABLE UPON REQUEST

CONTACT MATERIAL; COPPER ALLOY CONTACT PLATING: GOLD ON THE MATING AREA, TIN PLATING ON THE CONTACT TAILS, NICKEL UNDERPLATE