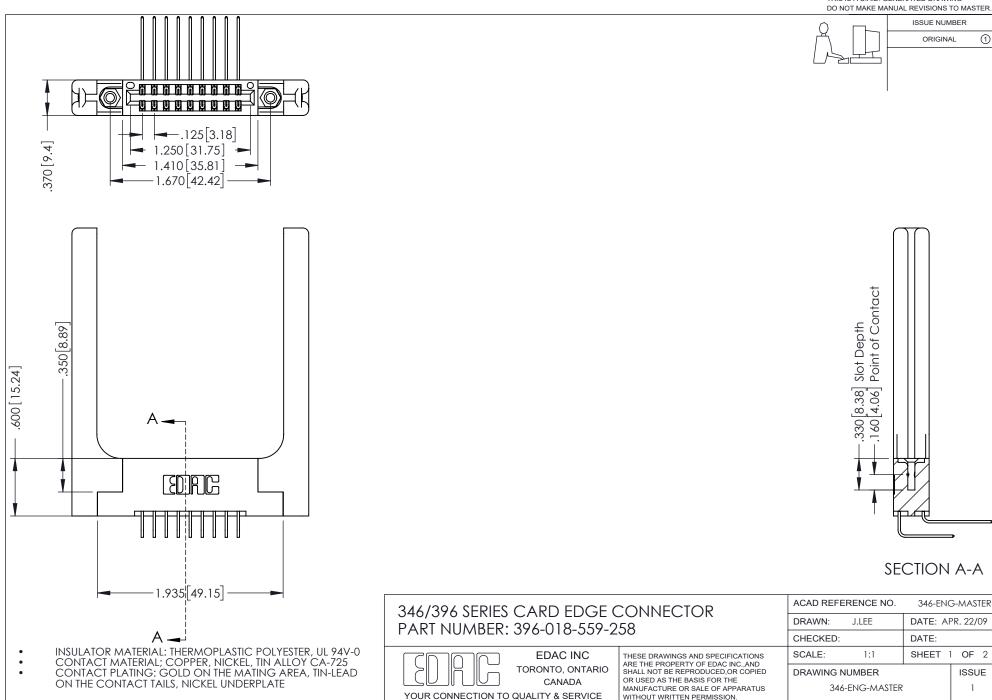

## **Contact Code 556**

INSULATOR MATERIAL: THERMOPLASTIC POLYESTER, UL 94V-0 CONTACT MATERIAL; COPPER, NICKEL, TIN ALLOY CA-725 CONTACT PLATING: GOLD ON THE MATING AREA, TIN-LEAD

ON THE CONTACT TAILS, NICKEL UNDERPLATE

## 346/396 SERIES CARD EDGE CONNECTOR CONTACT CODE 555,556,558,559,560 DIMENSIONS

YOUR CONNECTION TO QUALITY & SERVICE

**EDAC INC** TORONTO, ONTARIO CANADA

THESE DRAWINGS AND SPECIFICATIONS ARE THE PROPERTY OF EDAC INC.,AND SHALL NOT BE REPRODUCED, OR COPIED OR USED AS THE BASIS FOR THE MANUFACTURE OR SALE OF APPARATUS WITHOUT WRITTEN PERMISSION.