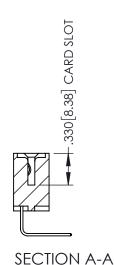

345-ENG-MASTER

**Contact Code 558** 

Contact Code 559

**Contact Code 560** 

INSULATOR MATERIAL: THERMOPLASTIC POLYESTER, UL 94V-0

DAP MATERIAL AVAILABLE UPON REQUEST

CONTACT MATERIAL; COPPER ALLOY CONTACT PLATING: GOLD ON THE MATING AREA, TIN PLATING ON THE CONTACT TAILS, NICKEL UNDERPLATE

345/395 SERIES CARD EDGE CONNECTOR CONTACT CODE 555,556,558,559,560 DIMENSIONS

YOUR CONNECTION TO QUALITY & SERVICE

ACAD REFERENCE NO. 345-ENG-MASTER DATE:MAY.16/2017 DRAWN: R.STA.MONICA 1:1 SHEET 2 OF 2