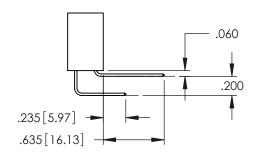

345-ENG-MASTER

**Contact Code 558** 

Contact Code 559

**Contact Code 560** 

INSULATOR MATERIAL: THERMOPLASTIC POLYESTER, UL 94V-0

DAP MATERIAL AVAILABLE UPON REQUEST

CONTACT MATERIAL; COPPER ALLOY CONTACT PLATING: GOLD ON THE MATING AREA, TIN PLATING ON THE CONTACT TAILS, NICKEL UNDERPLATE

345/395 SERIES CARD EDGE CONNECTOR CONTACT CODE 555,556,558,559,560 DIMENSIONS

YOUR CONNECTION TO QUALITY & SERVICE

ACAD REFERENCE NO. 345-ENG-MASTER DATE:MAY.16/2017 DRAWN: R.STA.MONICA 1:1 SHEET 2 OF 2