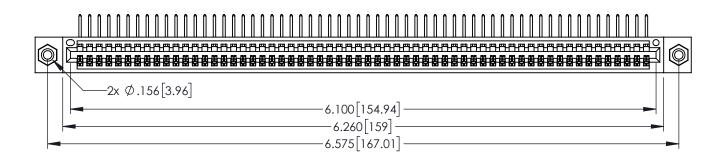

1

- INSULATOR MATERIAL: THERMOPLASTIC PBT BLACK, UL 94V-0
- CONTACT MATERIAL; COPPER TIN ALLOY CONTACT PLATING: GOLD ON THE MATING AREA, TIN PLATING ON THE CONTACT TAILS, NICKEL UNDERPLATE

| 345/395 SERIES CARD EDGE CONNECTOR |
|------------------------------------|
| PART NUMBER: 395-060-558-608       |

YOUR CONNECTION TO QUALITY & SERVICE

| ACAD REFERENCE NO. 345-ENG-MASTER |                  |
|-----------------------------------|------------------|
| DRAWN: R.STA.MONICA               | DATE:MAY.16/2017 |
| CHECKED:                          | DATE:            |
| SCALE: 1:1                        | SHEET 1 OF 2     |
| DRAWING NUMBER                    | ISSUE            |