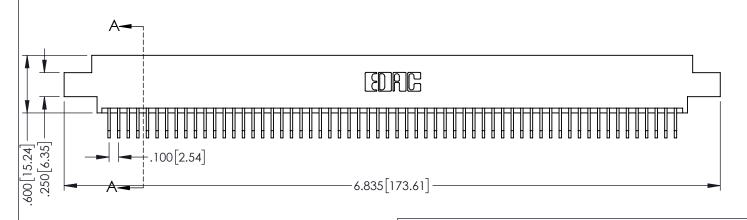

345-ENG-MASTER

**Contact Code 558** 

Contact Code 559

**Contact Code 560** 

INSULATOR MATERIAL: THERMOPLASTIC POLYESTER, UL 94V-0

DAP MATERIAL AVAILABLE UPON REQUEST

CONTACT MATERIAL; COPPER ALLOY CONTACT PLATING: GOLD ON THE MATING AREA, TIN PLATING ON THE CONTACT TAILS, NICKEL UNDERPLATE

345/395 SERIES CARD EDGE CONNECTOR CONTACT CODE 555,556,558,559,560 DIMENSIONS

YOUR CONNECTION TO QUALITY & SERVICE

ACAD REFERENCE NO. 345-ENG-MASTER DATE:MAY.16/2017 DRAWN: R.STA.MONICA 1:1 SHEET 2 OF 2