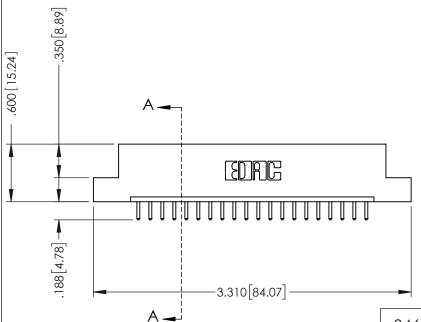

## **Contact Code 555**

## **Contact Code 556**

INSULATOR MATERIAL: THERMOPLASTIC POLYESTER, UL 94V-0 CONTACT MATERIAL; COPPER, NICKEL, TIN ALLOY CA-725 CONTACT PLATING: GOLD ON THE MATING AREA, TIN-LEAD

ON THE CONTACT TAILS, NICKEL UNDERPLATE

## 346/396 SERIES CARD EDGE CONNECTOR CONTACT CODE 555,556,558,559,560 DIMENSIONS

YOUR CONNECTION TO QUALITY & SERVICE

**EDAC INC** TORONTO, ONTARIO CANADA

THESE DRAWINGS AND SPECIFICATIONS ARE THE PROPERTY OF EDAC INC.,AND SHALL NOT BE REPRODUCED, OR COPIED OR USED AS THE BASIS FOR THE MANUFACTURE OR SALE OF APPARATUS WITHOUT WRITTEN PERMISSION.

|  | ACAD REFERENCE NO. | 346-ENG-MASTER   |  |
|--|--------------------|------------------|--|
|  | DRAWN: J.LEE       | DATE: APR. 22/09 |  |
|  | CHECKED:           | DATE:            |  |
|  | SCALE: 1:1         | SHEET 2 OF 2     |  |
|  | DRAWING NUMBER     | ISSUE            |  |
|  | 346-ENG-MASTER     | 1                |  |