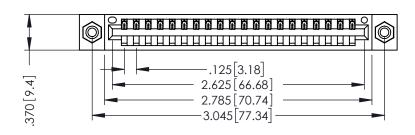

THIS IS A C.A.D. GENERATED DRAWING DO NOT MAKE MANUAL REVISIONS TO MASTER.

ISSUE NUMBER

ORIGINAL

1

.330 [8.38] Slot Depth .160 [4.06] Point of Contact **SECTION A-A** 

346-ENG-MASTER

346/396 SERIES CARD EDGE CONNECTOR PART NUMBER: 396-020-520-108

YOUR CONNECTION TO QUALITY & SERVICE

**EDAC INC** TORONTO, ONTARIO CANADA

THESE DRAWINGS AND SPECIFICATIONS ARE THE PROPERTY OF EDAC INC., AND SHALL NOT BE REPRODUCED, OR COPIED OR USED AS THE BASIS FOR THE MANUFACTURE OR SALE OF APPARATUS WITHOUT WRITTEN PERMISSION.

| DRAWN: J.LEE   | DATE: APR. 22/09 |      |
|----------------|------------------|------|
| CHECKED:       | DATE:            |      |
| SCALE: 1:1     | SHEET            | OF 2 |
| DRAWING NUMBER | ISSUE            |      |
| 346-ENG-MASTER | 1                |      |

ACAD REFERENCE NO.

INSULATOR MATERIAL: THERMOPLASTIC POLYESTER, UL 94V-0 CONTACT MATERIAL; COPPER, NICKEL, TIN ALLOY CA-725 CONTACT PLATING: GOLD ON THE MATING AREA, TIN-LEAD

ON THE CONTACT TAILS, NICKEL UNDERPLATE