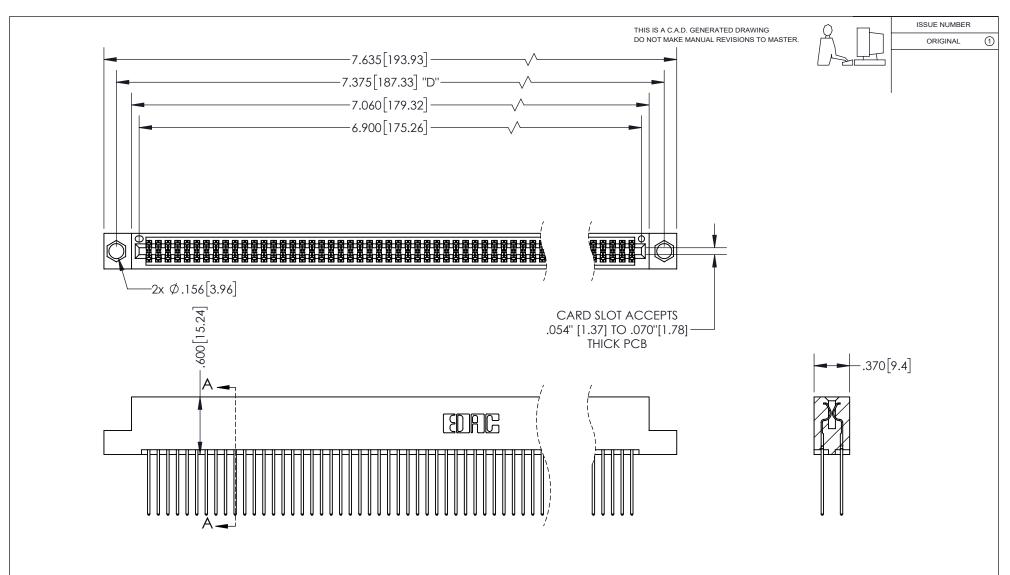

## 345/395 SERIES CARD EDGE CONNECTOR PART NUMBER: 395-136-542-204

YOUR CONNECTION TO QUALITY & SERVICE

**EDAC INC** TORONTO, ONTARIO CANADA

THESE DRAWINGS AND SPECIFICATIONS ARE THE PROPERTY OF EDAC INC.,AND SHALL NOT BE REPRODUCED, OR COPIED OR USED AS THE BASIS FOR THE MANUFACTURE OR SALE OF APPARATUS WITHOUT WRITTEN PERMISSION.

| SECTION A-A |                     |                |           |  |
|-------------|---------------------|----------------|-----------|--|
|             | ACAD REFERENCE NO.  | 345-ENG-MASTER |           |  |
|             | DRAWN: R.STA.MONICA | DATEMA         | Y.16/2017 |  |
|             | CHECKED:            | DATE:          |           |  |
|             | SCALE: 1:1          | SHEET          | OF 2      |  |
|             | DRAWING NUMBER      |                | ISSUE     |  |

345-ENG-MASTER

ISSUE NUMBER ORIGINAL

1

**Contact Code 558** 