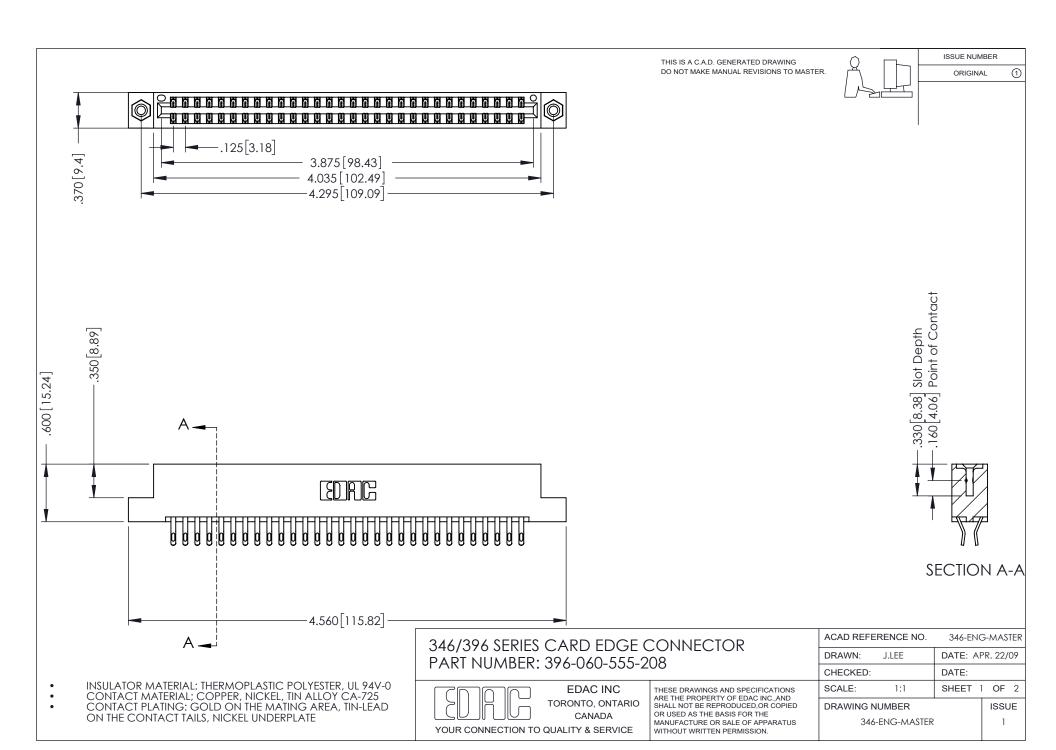

ISSUE NUMBER ORIGINAL

1

**Contact Code 555** 

**Contact Code 556** 

INSULATOR MATERIAL: THERMOPLASTIC POLYESTER, UL 94V-0 CONTACT MATERIAL; COPPER, NICKEL, TIN ALLOY CA-725 CONTACT PLATING: GOLD ON THE MATING AREA, TIN-LEAD

ON THE CONTACT TAILS, NICKEL UNDERPLATE

## 346/396 SERIES CARD EDGE CONNECTOR CONTACT CODE 555,556,558,559,560 DIMENSIONS

YOUR CONNECTION TO QUALITY & SERVICE

**EDAC INC** TORONTO, ONTARIO CANADA

THESE DRAWINGS AND SPECIFICATIONS ARE THE PROPERTY OF EDAC INC.,AND SHALL NOT BE REPRODUCED, OR COPIED OR USED AS THE BASIS FOR THE MANUFACTURE OR SALE OF APPARATUS WITHOUT WRITTEN PERMISSION.