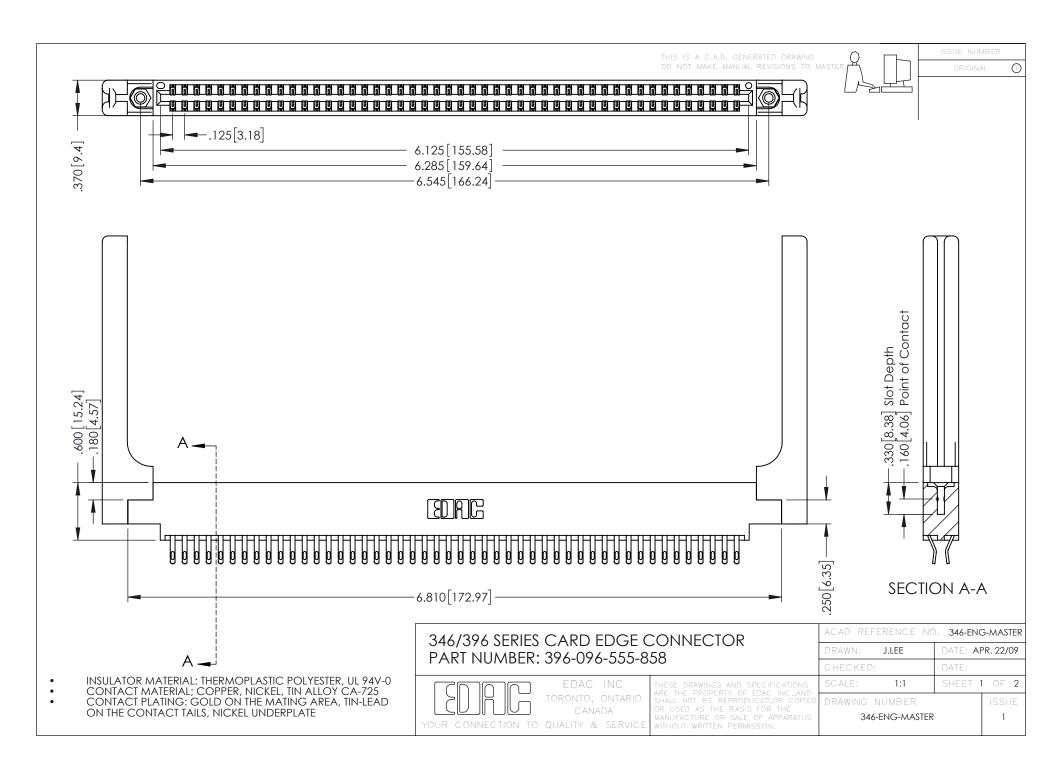

**Contact Code 555** 

**Contact Code 556** 

INSULATOR MATERIAL: THERMOPLASTIC POLYESTER, UL 94V-0 CONTACT MATERIAL; COPPER, NICKEL, TIN ALLOY CA-725

CONTACT PLATING: GOLD ON THE MATING AREA, TIN-LEAD ON THE CONTACT TAILS, NICKEL UNDERPLATE