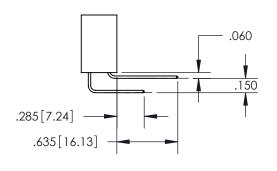

ACAD REFERENCE NO. 345-ENG-MASTER DRAWN: R.STA.MONICA DATE:MAY.16/2017 CHECKED: DATE: SCALE: 1:1 SHEET 1 OF 2 DRAWING NUMBER **ISSUE** 345-ENG-MASTER

ISSUE NUMBER

ORIGINAL

1

**Contact Code 558** 

**Contact Code 559** 

**Contact Code 560** 

| 345/395 SERIES CARD EDGE CONNECTOR          |
|---------------------------------------------|
| CONTACT CODE 555,556,558,559,560 DIMENSIONS |

YOUR CONNECTION TO QUALITY & SERVICE

Outside Tails

Between Tails

| S | ACAD REFERENCE NO.  |     | 345-ENG-MASTER   |        |
|---|---------------------|-----|------------------|--------|
|   | DRAWN: R.STA.MONICA |     | DATE:MAY.16/2017 |        |
|   | CHECKED:            |     | DATE:            |        |
|   | SCALE:              | 1:1 | SHEET            | 2 OF 2 |
|   | DRAWING NUMBER      |     |                  | ISSUE  |
|   | 345-ENG-MASTER      |     |                  | 1      |