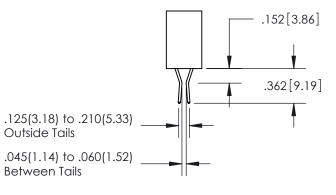

**Contact Code 560** 

| 345/395 SERIES CARD EDGE CONNECTOR          |
|---------------------------------------------|
| CONTACT CODE 555,556,558,559,560 DIMENSIONS |

YOUR CONNECTION TO QUALITY & SERVICE

Outside Tails

Between Tails

| S | ACAD REFERENCE NO.  |     | 345-ENG-MASTER   |        |
|---|---------------------|-----|------------------|--------|
|   | DRAWN: R.STA.MONICA |     | DATE:MAY.16/2017 |        |
|   | CHECKED:            |     | DATE:            |        |
|   | SCALE:              | 1:1 | SHEET            | 2 OF 2 |
|   | DRAWING NUMBER      |     |                  | ISSUE  |
|   | 345-ENG-MASTER      |     |                  | 1      |