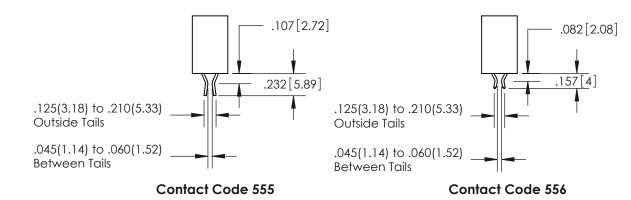

ACAD REFERENCE NO. 345-ENG-MASTER DRAWN: R.STA.MONICA DATE:MAY.16/2017 CHECKED: DATE: SCALE: 1:1 SHEET 1 OF 2 DRAWING NUMBER **ISSUE** 345-ENG-MASTER

ISSUE NUMBER

ORIGINAL

1

**Contact Code 558** 

**Contact Code 559** 

**Contact Code 560** 

| 345/395 SERIES CARD EDGE CONNECTOR          |
|---------------------------------------------|
| CONTACT CODE 555,556,558,559,560 DIMENSIONS |

YOUR CONNECTION TO QUALITY & SERVICE

Outside Tails

Between Tails

| S | ACAD REFERENCE NO.  |     | 345-ENG-MASTER   |        |
|---|---------------------|-----|------------------|--------|
|   | DRAWN: R.STA.MONICA |     | DATE:MAY.16/2017 |        |
|   | CHECKED:            |     | DATE:            |        |
|   | SCALE:              | 1:1 | SHEET            | 2 OF 2 |
|   | DRAWING NUMBER      |     |                  | ISSUE  |
|   | 345-ENG-MASTER      |     |                  | 1      |