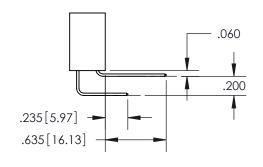

ACAD REFERENCE NO. 345-ENG-MASTER DRAWN: R.STA.MONICA DATE:MAY.16/2017 CHECKED: DATE: SCALE: 1:1 SHEET 1 OF 2 DRAWING NUMBER **ISSUE** 345-ENG-MASTER

ISSUE NUMBER

ORIGINAL

1

**Contact Code 558** 

**Contact Code 559** 

**Contact Code 560** 

| 345/395 SERIES CARD EDGE CONNECTOR          |
|---------------------------------------------|
| CONTACT CODE 555,556,558,559,560 DIMENSIONS |

YOUR CONNECTION TO QUALITY & SERVICE

Outside Tails

Between Tails

| S | ACAD REFERENCE NO.  |     | 345-ENG-MASTER   |        |
|---|---------------------|-----|------------------|--------|
|   | DRAWN: R.STA.MONICA |     | DATE:MAY.16/2017 |        |
|   | CHECKED:            |     | DATE:            |        |
|   | SCALE:              | 1:1 | SHEET            | 2 OF 2 |
|   | DRAWING NUMBER      |     |                  | ISSUE  |
|   | 345-ENG-MASTER      |     |                  | 1      |