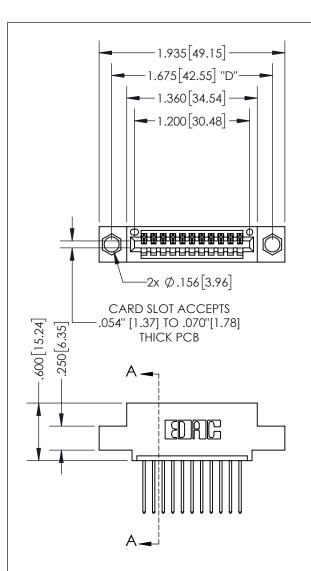

THIS IS A C.A.D. GENERATED DRAWING DO NOT MAKE MANUAL REVISIONS TO MASTER.

ISSUE NUMBER

ORIGINAL

1

.160 4.06 POINT OF CONTACT .330[8.38] -.370[9.4] **CARD SLOT** 

## SECTION A-A

**Contact Dimensions:** 540-Wire Wrap .025 Sq.(0.64 Sq.) - Tail LG=.560(14.22) .100 (2.54) Contact Spacing x .200 (5.08) Row Spacing

INSULATOR MATERIAL: THERMOPLASTIC PBT, UL 94V-0 CONTACT MATERIAL; COPPER TIN ALLOY CONTACT PLATING: GOLD ON THE MATING AREA, TIN PLATING ON THE CONTACT TAILS, NICKEL UNDERPLATE

345/395 SERIES CARD EDGE CONNECTOR PART NUMBER: 395-011-540-404

YOUR CONNECTION TO QUALITY & SERVICE

**EDAC INC** TORONTO, ONTARIO CANADA

THESE DRAWINGS AND SPECIFICATIONS ARE THE PROPERTY OF EDAC INC.,AND SHALL NOT BE REPRODUCED, OR COPIED OR USED AS THE BASIS FOR THE MANUFACTURE OR SALE OF APPARATUS WITHOUT WRITTEN PERMISSION.

ACAD REFERENCE NO. 345-ENG-MASTER DRAWN: R.STA.MONICA DATE:MAY.16/2017 CHECKED: DATE: SCALE: 1:1 SHEET 1 OF 2 DRAWING NUMBER **ISSUE** 345-ENG-MASTER

ISSUE NUMBER

ORIGINAL

1

**Contact Code 558** 

**Contact Code 559** 