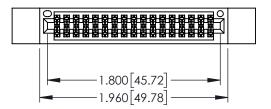

Contact Dimensions: 541-Wire Wrap .025 Sq.(0.64 Sq.) - Tail LG=.750(19.05) .100 (2.54) Contact Spacing x .200 (5.08) Row Spacing

THIS IS A C.A.D. GENERATED DRAWING

SSUE NUMBER

ORIGINAL

H.330[8.38] CARD SLOT -.160[4.06] POINT OF CONTACT 1

- INSULATOR MATERIAL: THERMOPLASTIC PBT BLACK, UL 94V-0
- CONTACT MATERIAL; COPPER TIN ALLOY
  CONTACT PLATING: GOLD ON THE MATING AREA, TIN PLATING ON THE CONTACT TAILS, NICKEL UNDERPLATE

| 345/395 SERIES CARD EDGE CONNECTOR PART NUMBER: 395-034-541-812 |
|-----------------------------------------------------------------|