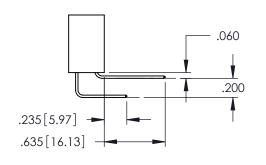

**SECTION A-A** 

**Contact Code 558** 

Contact Code 559

Contact Code 560

INSULATOR MATERIAL: THERMOPLASTIC POLYESTER, UL 94V-0

DAP MATERIAL AVAILABLE UPON REQUEST

CONTACT MATERIAL; COPPER ALLOY CONTACT PLATING: GOLD ON THE MATING AREA, TIN PLATING ON THE CONTACT TAILS, NICKEL UNDERPLATE