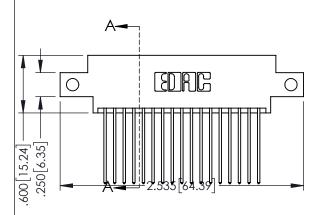

Contact Dimensions: 541-Wire Wrap .025 Sq.(0.64 Sq.) - Tail LG=.750(19.05) .100 (2.54) Contact Spacing x .200 (5.08) Row Spacing

THIS IS A C.A.D. GENERATED DRAWING

SSUE NUMBER

ORIGINAL

H.330[8.38] CARD SLOT -.160[4.06] POINT OF CONTACT 1

- INSULATOR MATERIAL: THERMOPLASTIC PBT BLACK, UL 94V-0
- CONTACT MATERIAL; COPPER TIN ALLOY
  CONTACT PLATING: GOLD ON THE MATING AREA, TIN PLATING ON THE CONTACT TAILS, NICKEL UNDERPLATE

| 345/395 SERIES CARD EDGE CONNECTOR PART NUMBER: 395-034-541-812 |
|-----------------------------------------------------------------|