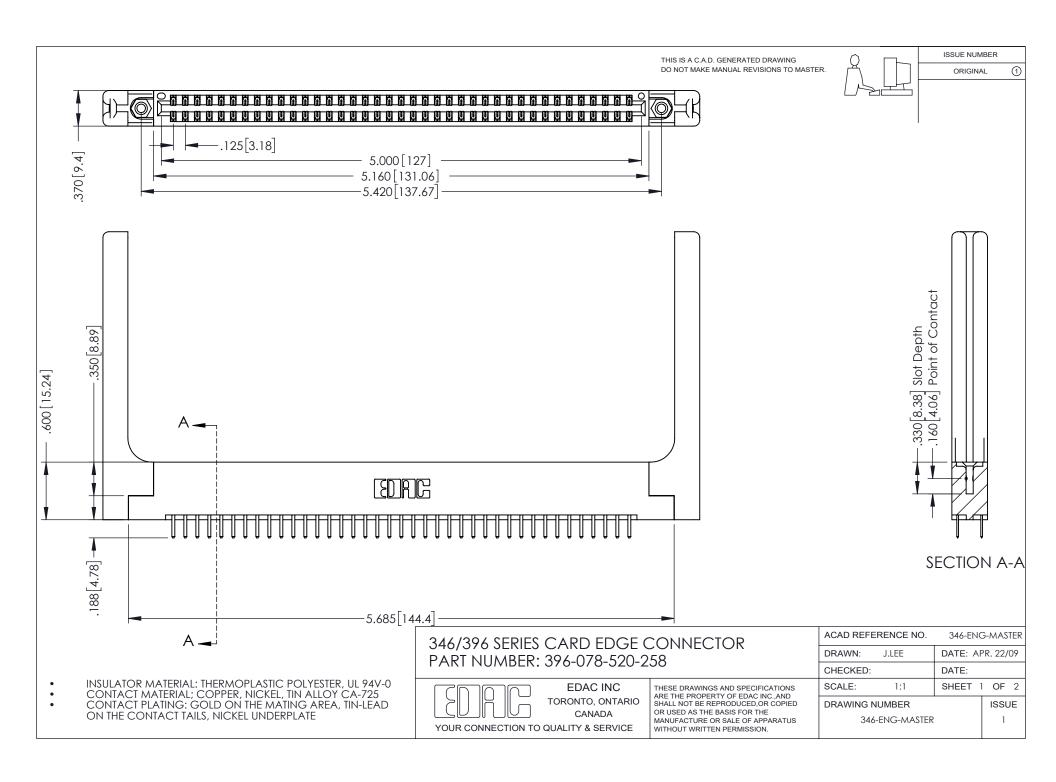

## **Contact Code 556**

INSULATOR MATERIAL: THERMOPLASTIC POLYESTER, UL 94V-0 CONTACT MATERIAL; COPPER, NICKEL, TIN ALLOY CA-725 CONTACT PLATING: GOLD ON THE MATING AREA, TIN-LEAD

ON THE CONTACT TAILS, NICKEL UNDERPLATE