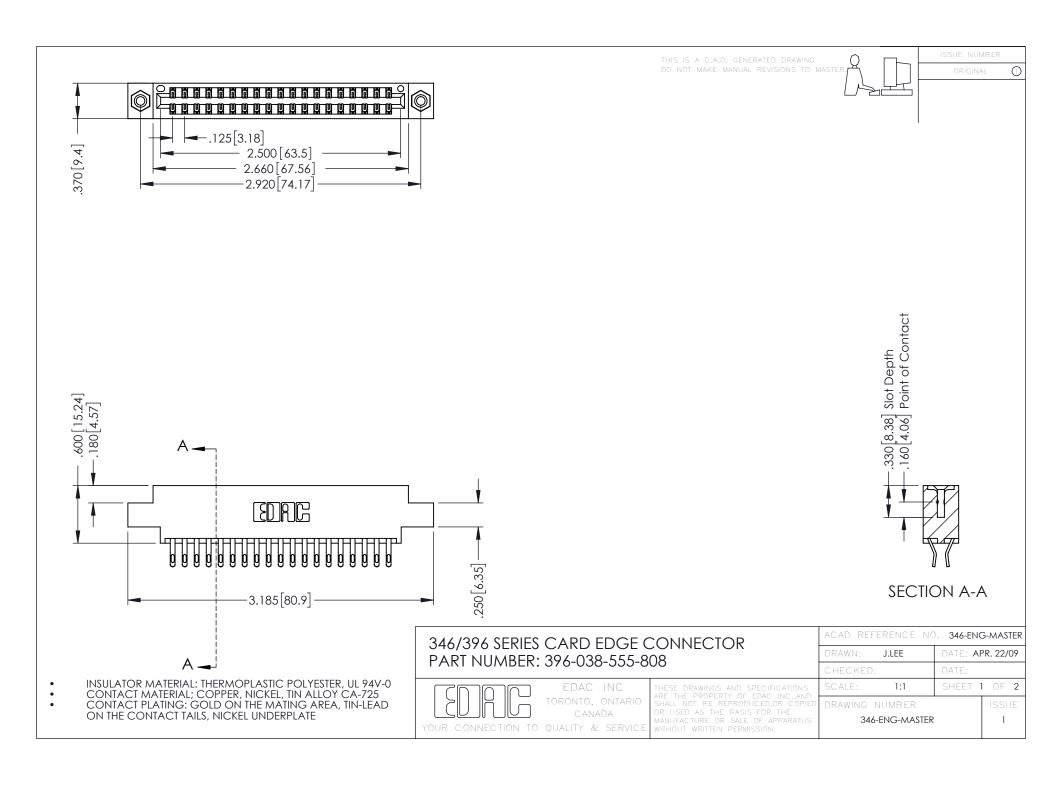

**Contact Code 555** 

**Contact Code 556** 

INSULATOR MATERIAL: THERMOPLASTIC POLYESTER, UL 94V-0 CONTACT MATERIAL; COPPER, NICKEL, TIN ALLOY CA-725

CONTACT PLATING: GOLD ON THE MATING AREA, TIN-LEAD ON THE CONTACT TAILS, NICKEL UNDERPLATE

## 346/396 SERIES CARD EDGE CONNECTOR CONTACT CODE 555,556,558,559,560 DIMENSIONS

YOUR CONNECTION TO QUALITY & SERVICE

|   | ACAD REFERENCE NO. 346-ENG-MASTER |                  |
|---|-----------------------------------|------------------|
|   | DRAWN: J.LEE                      | DATE: APR. 22/09 |
|   | CHECKED:                          | DATE:            |
|   | SCALE: 1:1                        | SHEET 2 OF 2     |
| D | DRAWING NUMBER                    | ISSUE            |