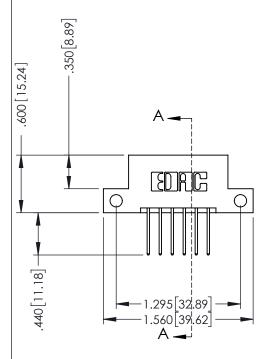

## 346/396 SERIES CARD EDGE CONNECTOR CONTACT CODE 555,556,558,559,560 DIMENSIONS

YOUR CONNECTION TO QUALITY & SERVICE

**EDAC INC** TORONTO, ONTARIO CANADA

THESE DRAWINGS AND SPECIFICATIONS ARE THE PROPERTY OF EDAC INC.,AND SHALL NOT BE REPRODUCED, OR COPIED OR USED AS THE BASIS FOR THE MANUFACTURE OR SALE OF APPARATUS WITHOUT WRITTEN PERMISSION.

.330 [8.38] Slot Depth .160 [4.06] Point of Contact

SECTION A-A

ISSUE NUMBER ORIGINAL 1