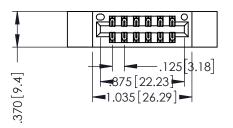

346/396 SERIES CARD EDGE CONNECTOR PART NUMBER: 396-012-522-212

**EDAC INC** TORONTO, ONTARIO CANADA

THESE DRAWINGS AND SPECIFICATIONS ARE THE PROPERTY OF EDAC INC., AND SHALL NOT BE REPRODUCED,OR COPIED OR USED AS THE BASIS FOR THE MANUFACTURE OR SALE OF APPARATUS WITHOUT WRITTEN PERMISSION.

THIS IS A C.A.D. GENERATED DRAWING DO NOT MAKE MANUAL REVISIONS TO MASTER.

ISSUE NUMBER

ORIGINAL

1

- INSULATOR MATERIAL: THERMOPLASTIC POLYESTER, UL 94V-0 CONTACT MATERIAL; COPPER, NICKEL, TIN ALLOY CA-725 CONTACT PLATING: GOLD ON THE MATING AREA, TIN-LEAD
  - ON THE CONTACT TAILS, NICKEL UNDERPLATE