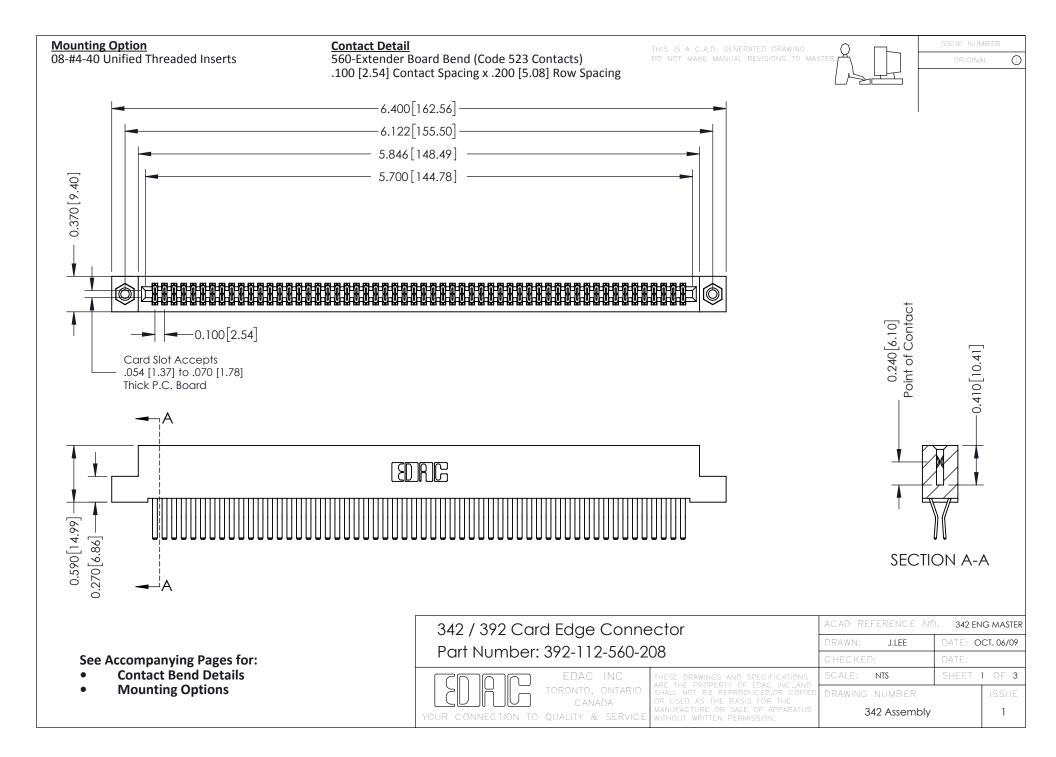

THIS IS A C.A.D. GENERATED DRAWING DO NOT MAKE MANUAL REVISIONS TO MASTER. ISSUE NUMBER

ORIGINAL

1



| 342 / 392 Series Card Edge Connector<br>Contact Bend Detail |                                                                                                                                                                                                  | ACAD REFERENCE NO. 342 ENG MASTER |             |                  |        |
|-------------------------------------------------------------|--------------------------------------------------------------------------------------------------------------------------------------------------------------------------------------------------|-----------------------------------|-------------|------------------|--------|
|