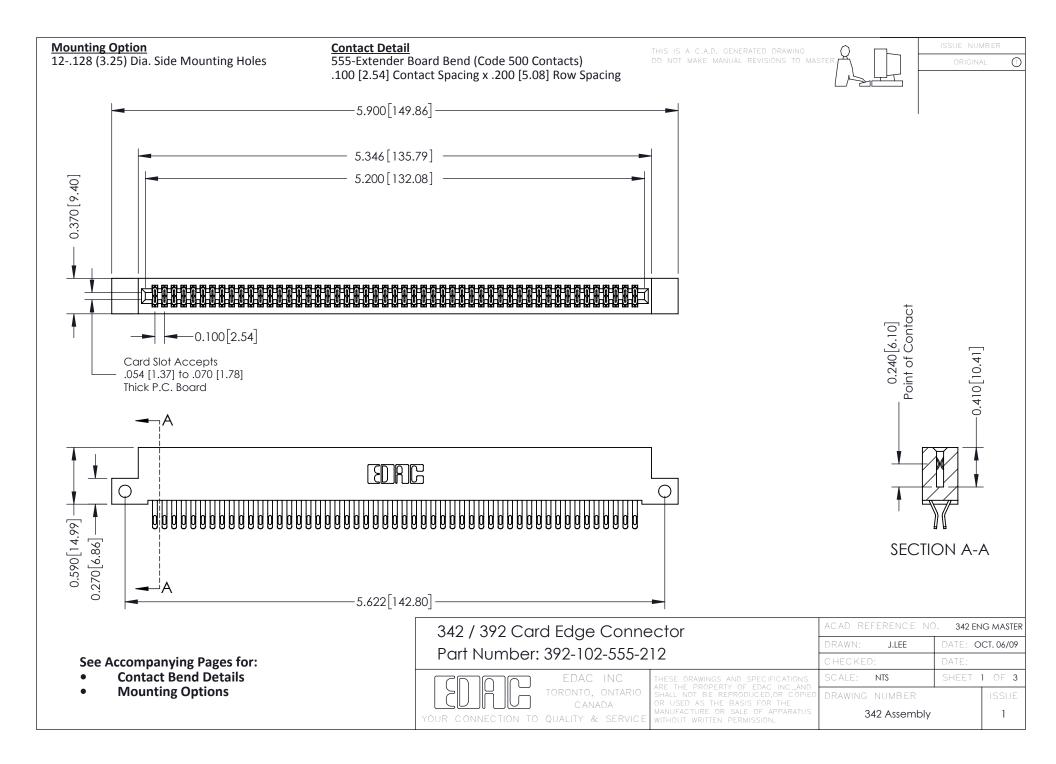

THIS IS A C.A.D. GENERATED DRAWING DO NOT MAKE MANUAL REVISIONS TO MASTER. ISSUE NUMBER

ORIGINAL

1



| 342 / 392 Series Card Edge Connector<br>Contact Bend Detail |                                                                                                                                                                                                  | ACAD REFERENCE NO. 342 ENG MASTER |             |                  |        |
|-------------------------------------------------------------|--------------------------------------------------------------------------------------------------------------------------------------------------------------------------------------------------|-----------------------------------|-------------|------------------|--------|
|