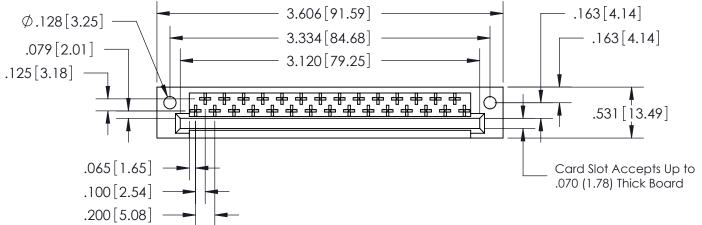

## See Accompanying Pages for:Features and Specifications

408/424 Series High Reliability Interlock Connector PART NUMBER: 408-029-524-122

YOUR CONNECTION TO QUALITY & SERVICE

**EDAC INC** TORONTO, ONTARIO CANADA