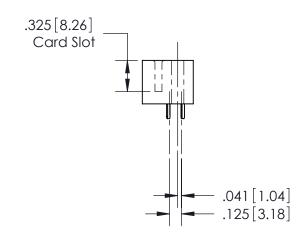

## See Accompanying Pages for:Features and Specifications

408/424 Series High Reliability Interlock Connector PART NUMBER: 408-029-524-122

YOUR CONNECTION TO QUALITY & SERVICE

**EDAC INC** TORONTO, ONTARIO CANADA