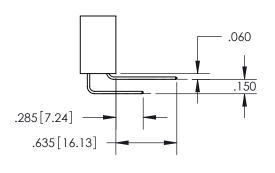

THIS IS A C.A.D. GENERATED DRAWING DO NOT MAKE MANUAL REVISIONS TO MASTER.

ISSUE NUMBER ORIGINAL 1

.160 4.06 POINT OF CONTACT .330[8.38] -.370[9.4] **CARD SLOT** 

SECTION A-A

<u>Contact Dimensions:</u> 544-Wire Wrap .050x.025(1.27x0.64) - Tail LG=.750(19.05) .100 (2.54) Contact Spacing x .200 (5.08) Row Spacing

INSULATOR MATERIAL: THERMOPLASTIC PBT, UL 94V-0 CONTACT MATERIAL; COPPER TIN ALLOY CONTACT PLATING: GOLD ON THE MATING AREA, TIN PLATING ON THE CONTACT TAILS, NICKEL UNDERPLATE

345/395 SERIES CARD EDGE CONNECTOR PART NUMBER: 395-040-544-504