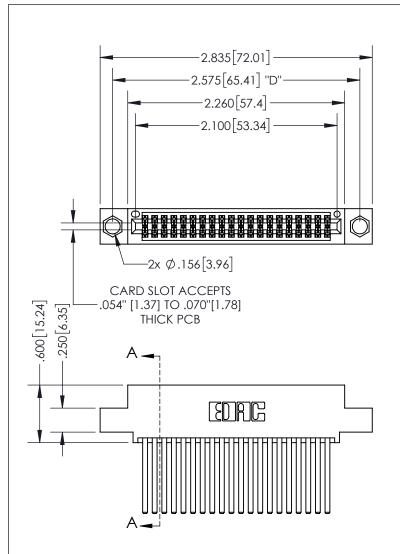

THIS IS A C.A.D. GENERATED DRAWING DO NOT MAKE MANUAL REVISIONS TO MASTER.

ISSUE NUMBER ORIGINAL 1

.160 4.06 POINT OF CONTACT .330[8.38] -.370[9.4] **CARD SLOT** 

SECTION A-A

<u>Contact Dimensions:</u> 544-Wire Wrap .050x.025(1.27x0.64) - Tail LG=.750(19.05) .100 (2.54) Contact Spacing x .200 (5.08) Row Spacing

INSULATOR MATERIAL: THERMOPLASTIC PBT, UL 94V-0 CONTACT MATERIAL; COPPER TIN ALLOY CONTACT PLATING: GOLD ON THE MATING AREA, TIN PLATING ON THE CONTACT TAILS, NICKEL UNDERPLATE

345/395 SERIES CARD EDGE CONNECTOR PART NUMBER: 395-040-544-504