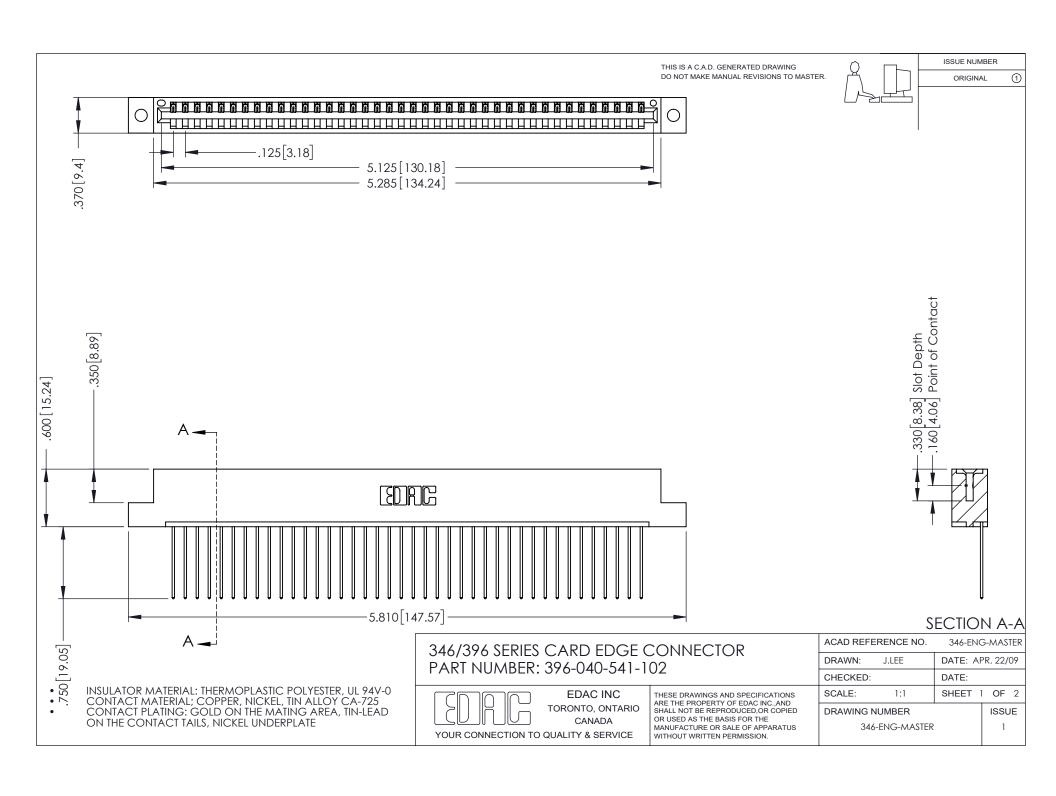

ISSUE NUMBER ORIGINAL 1

## **Contact Code 556**

INSULATOR MATERIAL: THERMOPLASTIC POLYESTER, UL 94V-0 CONTACT MATERIAL; COPPER, NICKEL, TIN ALLOY CA-725 CONTACT PLATING: GOLD ON THE MATING AREA, TIN-LEAD

ON THE CONTACT TAILS, NICKEL UNDERPLATE

## 346/396 SERIES CARD EDGE CONNECTOR CONTACT CODE 555,556,558,559,560 DIMENSIONS

YOUR CONNECTION TO QUALITY & SERVICE

**EDAC INC** TORONTO, ONTARIO CANADA

THESE DRAWINGS AND SPECIFICATIONS ARE THE PROPERTY OF EDAC INC.,AND SHALL NOT BE REPRODUCED, OR COPIED OR USED AS THE BASIS FOR THE MANUFACTURE OR SALE OF APPARATUS WITHOUT WRITTEN PERMISSION.

|  | ACAD REFERENCE NO. | 346-ENG-MASTER   |
|--|--------------------|------------------|
|  | DRAWN: J.LEE       | DATE: APR. 22/09 |
|  | CHECKED:           | DATE:            |
|  | SCALE: 1:1         | SHEET 2 OF 2     |
|  | DRAWING NUMBER     | ISSUE            |
|  | 346-ENG-MASTER     | 1                |