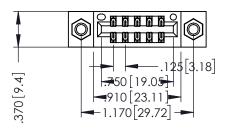

THIS IS A C.A.D. GENERATED DRAWING DO NOT MAKE MANUAL REVISIONS TO MASTER.

ISSUE NUMBER

ORIGINAL

1

INSULATOR MATERIAL: THERMOPLASTIC POLYESTER, UL 94V-0 CONTACT MATERIAL; COPPER, NICKEL, TIN ALLOY CA-725 CONTACT PLATING: GOLD ON THE MATING AREA, TIN-LEAD

ON THE CONTACT TAILS, NICKEL UNDERPLATE

| 346/396 SERIES CARD EDGE CONNECTOR |
|------------------------------------|
| PART NUMBER: 396-010-556-207       |

YOUR CONNECTION TO QUALITY & SERVICE

**EDAC INC** TORONTO, ONTARIO CANADA