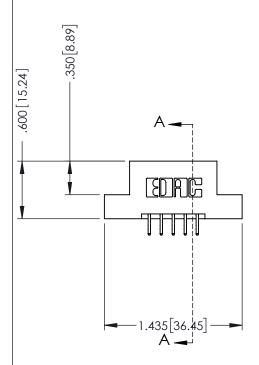

346-ENG-MASTER

.330 [8.38] Slot Depth .160 [4.06] Point of Contact

**SECTION A-A** 

ISSUE NUMBER ORIGINAL 1

## **Contact Code 555**

## **Contact Code 556**

INSULATOR MATERIAL: THERMOPLASTIC POLYESTER, UL 94V-0 CONTACT MATERIAL; COPPER, NICKEL, TIN ALLOY CA-725 CONTACT PLATING: GOLD ON THE MATING AREA, TIN-LEAD

ON THE CONTACT TAILS, NICKEL UNDERPLATE