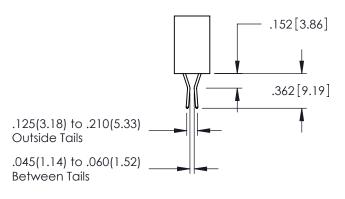

ACAD REFERENCE NO. 345-ENG-MASTER

DATE:MAY.16/2017

SHEET 1 OF 2

**Contact Code 558** 

Contact Code 559

**Contact Code 560** 

INSULATOR MATERIAL: THERMOPLASTIC POLYESTER, UL 94V-0

DAP MATERIAL AVAILABLE UPON REQUEST