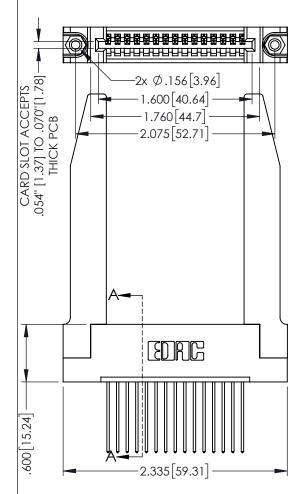

1

INSULATOR MATERIAL: THERMOPLASTIC PBT BLACK, UL 94V-0

 CONTACT MATERIAL; COPPER TIN ALLOY
 CONTACT PLATING: GOLD ON THE MATING AREA, TIN PLATING ON THE CONTACT TAILS, NICKEL UNDERPLATE 345/395 SERIES CARD EDGE CONNECTOR PART NUMBER: 395-015-541-178

EDAC INC TORONTO, ONTARIO CANADA

YOUR CONNECTION TO QUALITY & SERVICE WI

| 78                                                                | DRAWN: R.STA.MONICA |   |
|-------------------------------------------------------------------|---------------------|---|
| , 0                                                               | CHECKED:            | Ī |
| THESE DRAWINGS AND SPECIFICATIONS ARE THE PROPERTY OF EDAC INCAND | SCALE: 1:1          | Ī |
| SHALL NOT BE REPRODUCED,OR COPIED OR USED AS THE BASIS FOR THE    | DRAWING NUMBER      |   |
| MANUFACTURE OR SALE OF APPARATUS WITHOUT WRITTEN PERMISSION       | 345-ENG-MASTER      |   |