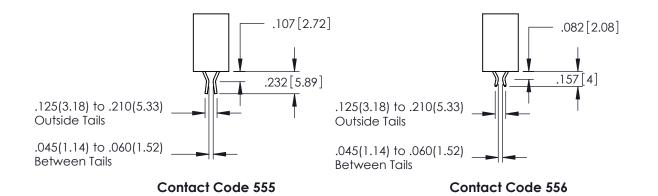

ACAD REFERENCE NO. 345-ENG-MASTER

DATE:MAY.16/2017

SHEET 1 OF 2

**Contact Code 558** 

Contact Code 559

**Contact Code 560** 

INSULATOR MATERIAL: THERMOPLASTIC POLYESTER, UL 94V-0

DAP MATERIAL AVAILABLE UPON REQUEST

CONTACT MATERIAL; COPPER ALLOY CONTACT PLATING: GOLD ON THE MATING AREA, TIN PLATING ON THE CONTACT TAILS, NICKEL UNDERPLATE

## 345/395 SERIES CARD EDGE CONNECTOR CONTACT CODE 555,556,558,559,560 DIMENSIONS

YOUR CONNECTION TO QUALITY & SERVICE

|   | ACAD REFERENCE NO   | . 345-ENG-MASTER         |
|---|---------------------|--------------------------|
|   | DRAWN: R.STA.MONICA | DATE: <b>MAY.16/2017</b> |
| • | CHECKED:            | DATE:                    |
|   | SCALE: 1:1          | SHEET 2 OF 2             |
| D | DRAWING NUMBER      | ISSUE                    |