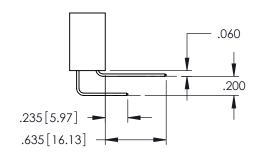

Contact Dimensions: 541-Wire Wrap .025 Sq.(0.64 Sq.) - Tail LG=.750(19.05) .100 (2.54) Contact Spacing x .200 (5.08) Row Spacing

THIS IS A C.A.D. GENERATED DRAWING DO NOT MAKE MANUAL REVISIONS TO MAST

ISSUE NU ORIGIN

ACAD REFERENCE NO. 345-ENG-MASTER

DATE:MAY.16/2017

SHEET 1 OF 2

**Contact Code 558** 

Contact Code 559

**Contact Code 560** 

INSULATOR MATERIAL: THERMOPLASTIC POLYESTER, UL 94V-0

DAP MATERIAL AVAILABLE UPON REQUEST