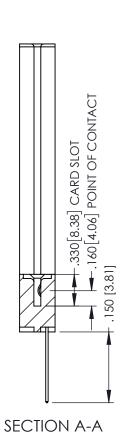

ACAD REFERENCE NO. 345-ENG-MASTER

DATE:MAY.16/2017

SHEET 1 OF 2

**Contact Code 558** 

Contact Code 559

**Contact Code 560** 

INSULATOR MATERIAL: THERMOPLASTIC POLYESTER, UL 94V-0

DAP MATERIAL AVAILABLE UPON REQUEST