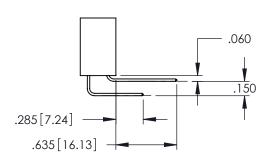

ACAD REFERENCE NO. 345-ENG-MASTER

DATE:MAY.16/2017

SHEET 1 OF 2

**Contact Code 558** 

Contact Code 559

**Contact Code 560** 

INSULATOR MATERIAL: THERMOPLASTIC POLYESTER, UL 94V-0

DAP MATERIAL AVAILABLE UPON REQUEST