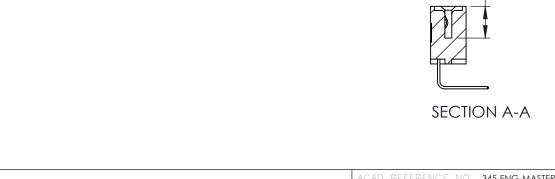

Contact Dimensions: 558-90 Degree Bend (Code 541 Contacts) See Sheet 2 for Contact Code 555, 556, 558, 559, 560 Dimensions

THIS IS A C.A.D. GENERATED DRAWING DO NOT MAKE MANUAL REVISIONS TO MAST

ORIGINAL