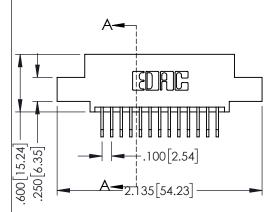

330[8.38] CARD SLOT

- INSULATOR MATERIAL: THERMOPLASTIC PBT BLACK, UL 94V-0
- CONTACT MATERIAL; COPPER TIN ALLOY
   CONTACT PLATING: GOLD ON THE MATING AREA, TIN PLATING ON THE CONTACT TAILS, NICKEL UNDERPLATE