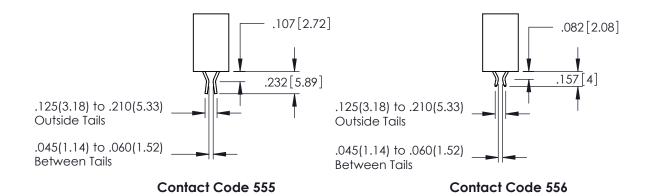

**Contact Code 558** 

Contact Code 559

**Contact Code 560** 

INSULATOR MATERIAL: THERMOPLASTIC POLYESTER, UL 94V-0

DAP MATERIAL AVAILABLE UPON REQUEST

CONTACT MATERIAL; COPPER ALLOY CONTACT PLATING: GOLD ON THE MATING AREA, TIN PLATING ON THE CONTACT TAILS, NICKEL UNDERPLATE

345/395 SERIES CARD EDGE CONNECTOR CONTACT CODE 555,556,558,559,560 DIMENSIONS

YOUR CONNECTION TO QUALITY & SERVICE

|    | ACAD REFERENCE NO. 345-ENG-MAS |                  |  |  |  |  |
|----|--------------------------------|------------------|--|--|--|--|
| 2  | DRAWN: R.STA.MONICA            | DATE:MAY.16/2017 |  |  |  |  |
| J  | CHECKED:                       | DATE:            |  |  |  |  |
| )  | SCALE: 1:1                     | SHEET 2 OF 2     |  |  |  |  |
| ED | DRAWING NUMBER                 | ISSUE            |  |  |  |  |