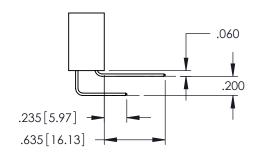

**Contact Code 558** 

Contact Code 559

**Contact Code 560** 

INSULATOR MATERIAL: THERMOPLASTIC POLYESTER, UL 94V-0

DAP MATERIAL AVAILABLE UPON REQUEST

CONTACT MATERIAL; COPPER ALLOY CONTACT PLATING: GOLD ON THE MATING AREA, TIN PLATING ON THE CONTACT TAILS, NICKEL UNDERPLATE

345/395 SERIES CARD EDGE CONNECTOR CONTACT CODE 555,556,558,559,560 DIMENSIONS

YOUR CONNECTION TO QUALITY & SERVICE

|    | ACAD REFERENCE NO. 345-ENG-MAS |                  |  |  |  |  |
|----|--------------------------------|------------------|--|--|--|--|
| 2  | DRAWN: R.STA.MONICA            | DATE:MAY.16/2017 |  |  |  |  |
| J  | CHECKED:                       | DATE:            |  |  |  |  |
| )  | SCALE: 1:1                     | SHEET 2 OF 2     |  |  |  |  |
| ED | DRAWING NUMBER                 | ISSUE            |  |  |  |  |