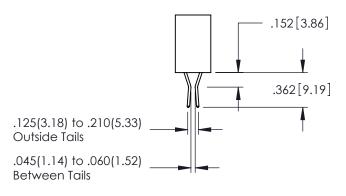

Contact Dimensions: 558-90 Degree Bend (Code 541 Contacts) See Sheet 2 for Contact Code 555, 556, 558, 559, 560 Dimensions

THIS IS A C.A.D. GENERATED DRAWING DO NOT MAKE MANUAL REVISIONS TO MAST

ORIGINAL

**Contact Code 558** 

Contact Code 559

**Contact Code 560** 

INSULATOR MATERIAL: THERMOPLASTIC POLYESTER, UL 94V-0

DAP MATERIAL AVAILABLE UPON REQUEST

CONTACT MATERIAL; COPPER ALLOY CONTACT PLATING: GOLD ON THE MATING AREA, TIN PLATING ON THE CONTACT TAILS, NICKEL UNDERPLATE

345/395 SERIES CARD EDGE CONNECTOR CONTACT CODE 555,556,558,559,560 DIMENSIONS

YOUR CONNECTION TO QUALITY & SERVICE

|    | ACAD REFERENCE NO. 345-ENG-MAS |                  |  |  |  |  |
|----|--------------------------------|------------------|--|--|--|--|
| 2  | DRAWN: R.STA.MONICA            | DATE:MAY.16/2017 |  |  |  |  |
| J  | CHECKED:                       | DATE:            |  |  |  |  |
| )  | SCALE: 1:1                     | SHEET 2 OF 2     |  |  |  |  |
| ED | DRAWING NUMBER                 | ISSUE            |  |  |  |  |