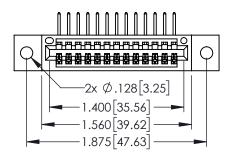

| 345/395 SERIES CARD EDGE CONNECTOR                           |                                                                                                                                   | DRAWN: R.STA.MONICA DATE MAY.16/2017 |                         |                  |            |
|--------------------------------------------------------------|-----------------------------------------------------------------------------------------------------------------------------------|--------------------------------------|-------------------------|------------------|------------|
| EDAC INC                                                     | ARE THE PROPERTY OF EDAC INC.,AND SHALL NOT BE REPRODUCED,OR COPIED OR USED AS THE BASIS FOR THE MANUFACTURE OR SALE OF APPARATUS | CHECKE<br>SCALE:                     | D:<br>1:1               | DATE:<br>SHEET 1 | OF 2       |
| TORONTO, ONTARIO CANADA YOUR CONNECTION TO QUALITY & SERVICE |                                                                                                                                   |                                      | NUMBER<br>45-ENG-MASTER |                  | ISSUE<br>1 |