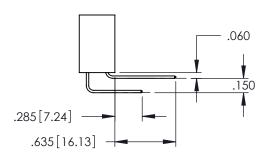

**Contact Code 558** 

Contact Code 559

**Contact Code 560** 

INSULATOR MATERIAL: THERMOPLASTIC POLYESTER, UL 94V-0

DAP MATERIAL AVAILABLE UPON REQUEST

CONTACT MATERIAL; COPPER ALLOY CONTACT PLATING: GOLD ON THE MATING AREA, TIN PLATING ON THE CONTACT TAILS, NICKEL UNDERPLATE

345/395 SERIES CARD EDGE CONNECTOR CONTACT CODE 555,556,558,559,560 DIMENSIONS

YOUR CONNECTION TO QUALITY & SERVICE

|    | ACAD REFERENCE NO. 345-ENG-MAS |                  |  |  |  |  |
|----|--------------------------------|------------------|--|--|--|--|
| 2  | DRAWN: R.STA.MONICA            | DATE:MAY.16/2017 |  |  |  |  |
| J  | CHECKED:                       | DATE:            |  |  |  |  |
| )  | SCALE: 1:1                     | SHEET 2 OF 2     |  |  |  |  |
| ED | DRAWING NUMBER                 | ISSUE            |  |  |  |  |