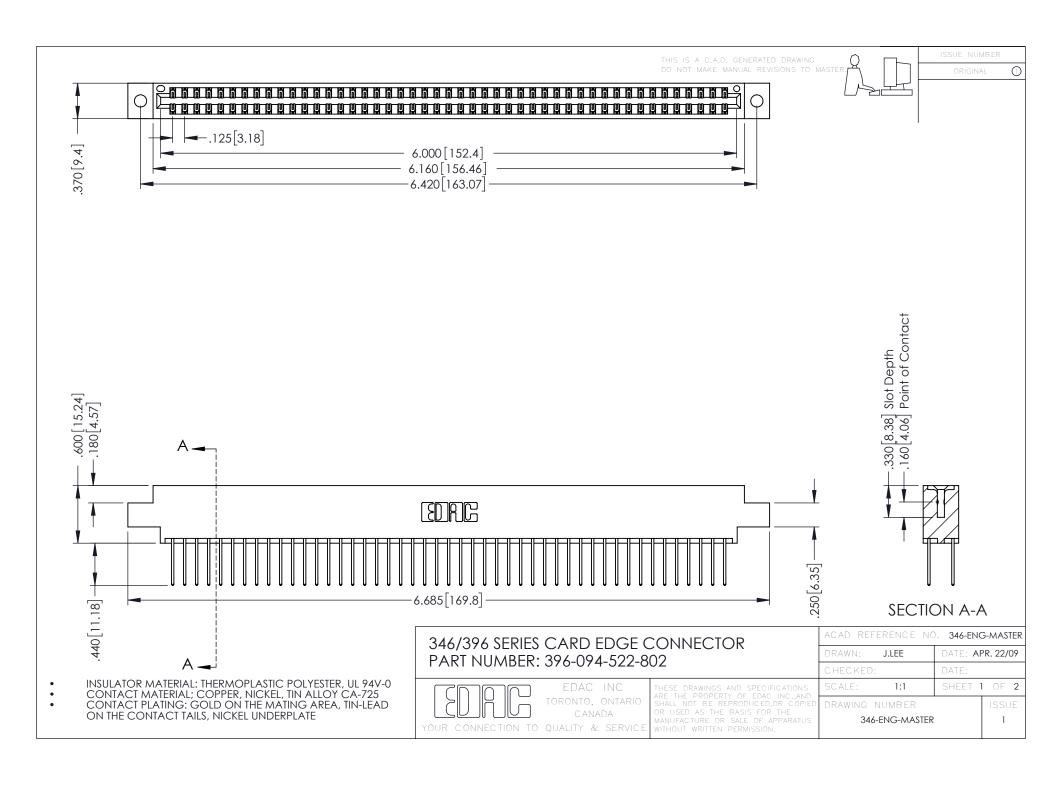

**Contact Code 555** 

**Contact Code 556** 

INSULATOR MATERIAL: THERMOPLASTIC POLYESTER, UL 94V-0 CONTACT MATERIAL; COPPER, NICKEL, TIN ALLOY CA-725

CONTACT PLATING: GOLD ON THE MATING AREA, TIN-LEAD ON THE CONTACT TAILS, NICKEL UNDERPLATE