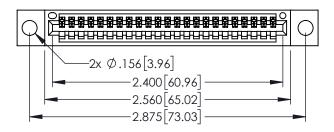

<u>Contact Dimensions:</u>
544-Wire Wrap .050x.025(1.27x0.64) - Tail LG=.750(19.05)
.100 (2.54) Contact Spacing x .200 (5.08) Row Spacing

.330[8.38] CARD SLOT .160[4.06] POINT OF CONTACT

1

- INSULATOR MATERIAL: THERMOPLASTIC PBT BLACK, UL 94V-0
- CONTACT MATERIAL; COPPER TIN ALLOY CONTACT PLATING: GOLD ON THE MATING AREA, TIN PLATING ON THE CONTACT TAILS, NICKEL UNDERPLATE

| 0.45.4005.05DIE0.04.DD 5D.05.004.14.15.07.05 | _ |
|----------------------------------------------|---|
| 345/395 SERIES CARD EDGE CONNECTOR           | ζ |
| PART NUMBER: 395-023-544-604                 |   |