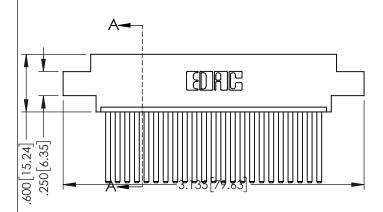

<u>Contact Dimensions:</u>
544-Wire Wrap .050x.025(1.27x0.64) - Tail LG=.750(19.05)
.100 (2.54) Contact Spacing x .200 (5.08) Row Spacing

.330[8.38] CARD SLOT .160[4.06] POINT OF CONTACT

1

- INSULATOR MATERIAL: THERMOPLASTIC PBT BLACK, UL 94V-0
- CONTACT MATERIAL; COPPER TIN ALLOY CONTACT PLATING: GOLD ON THE MATING AREA, TIN PLATING ON THE CONTACT TAILS, NICKEL UNDERPLATE

| 0.45.4005.05DIE0.04.DD 5D.05.004.14.15.07.05 | _ |
|----------------------------------------------|---|
| 345/395 SERIES CARD EDGE CONNECTOR           | ζ |
| PART NUMBER: 395-023-544-604                 |   |

| SECTION A-A                       |                 |           |  |  |
|-----------------------------------|-----------------|-----------|--|--|
| ACAD REFERENCE NO. 345-ENG-MASTER |                 |           |  |  |
| DRAWN: R.STA.MONICA               | DATE: <b>MA</b> | Y.16/2017 |  |  |
| CHECKED:                          | DATE:           |           |  |  |
| SCALE: 1:1                        | SHEET 1         | OF 2      |  |  |
| DRAWING NUMBER                    |                 | ISSUE     |  |  |
| 345-ENG-MASTER                    |                 | 1         |  |  |