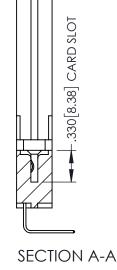

DAP MATERIAL AVAILABLE UPON REQUEST

CONTACT MATERIAL; COPPER ALLOY CONTACT PLATING: GOLD ON THE MATING AREA, TIN PLATING ON THE CONTACT TAILS, NICKEL UNDERPLATE

345/395 SERIES CARD EDGE CONNECTOR CONTACT CODE 555,556,558,559,560 DIMENSIONS

YOUR CONNECTION TO QUALITY & SERVICE

ACAD REFERENCE NO. 345-ENG-MASTER DATE:MAY.16/2017 DRAWN: R.STA.MONICA 1:1 SHEET 2 OF 2

345-ENG-MASTER