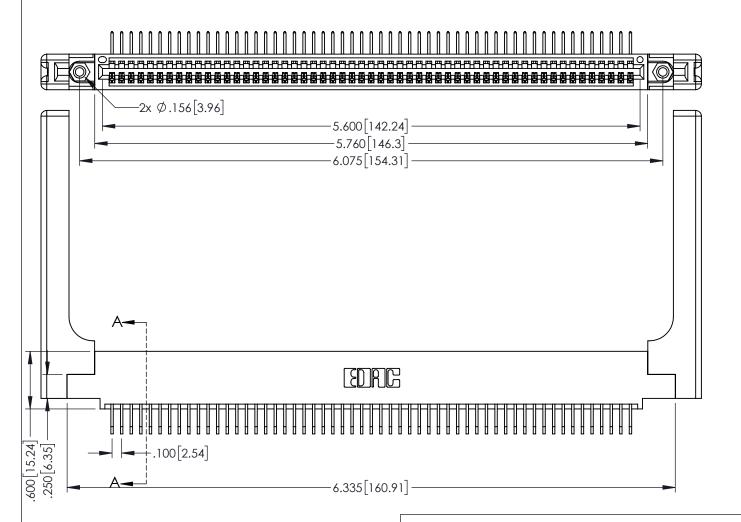

1

INSULATOR MATERIAL: THERMOPLASTIC PBT BLACK, UL 94V-0

CONTACT MATERIAL; COPPER TIN ALLOY CONTACT PLATING: GOLD ON THE MATING AREA, TIN PLATING ON THE CONTACT TAILS, NICKEL UNDERPLATE

345/395 SERIES CARD EDGE CONNECTOR PART NUMBER: 395-055-558-458

YOUR CONNECTION TO QUALITY & SERVICE

ACAD REFERENCE NO. 345-ENG-MASTER DRAWN: R.STA.MONICA DATE:MAY.16/2017 1:1 SHEET 1 OF 2 345-ENG-MASTER

**Contact Code 558** 

Contact Code 559

Contact Code 560

INSULATOR MATERIAL: THERMOPLASTIC POLYESTER, UL 94V-0