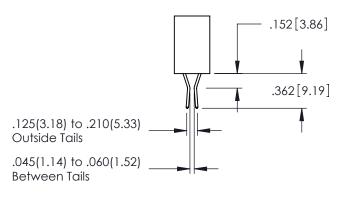

DAP MATERIAL AVAILABLE UPON REQUEST

CONTACT MATERIAL; COPPER ALLOY CONTACT PLATING: GOLD ON THE MATING AREA, TIN PLATING ON THE CONTACT TAILS, NICKEL UNDERPLATE

345/395 SERIES CARD EDGE CONNECTOR CONTACT CODE 555,556,558,559,560 DIMENSIONS