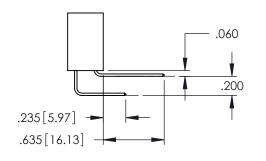

DAP MATERIAL AVAILABLE UPON REQUEST

CONTACT MATERIAL; COPPER ALLOY CONTACT PLATING: GOLD ON THE MATING AREA, TIN PLATING ON THE CONTACT TAILS, NICKEL UNDERPLATE

345/395 SERIES CARD EDGE CONNECTOR CONTACT CODE 555,556,558,559,560 DIMENSIONS

YOUR CONNECTION TO QUALITY & SERVICE

ACAD REFERENCE NO. 345-ENG-MASTER DATE:MAY.16/2017 DRAWN: R.STA.MONICA 1:1 SHEET 2 OF 2

345-ENG-MASTER