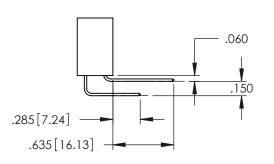

DAP MATERIAL AVAILABLE UPON REQUEST

CONTACT MATERIAL; COPPER ALLOY CONTACT PLATING: GOLD ON THE MATING AREA, TIN PLATING ON THE CONTACT TAILS, NICKEL UNDERPLATE

345/395 SERIES CARD EDGE CONNECTOR CONTACT CODE 555,556,558,559,560 DIMENSIONS