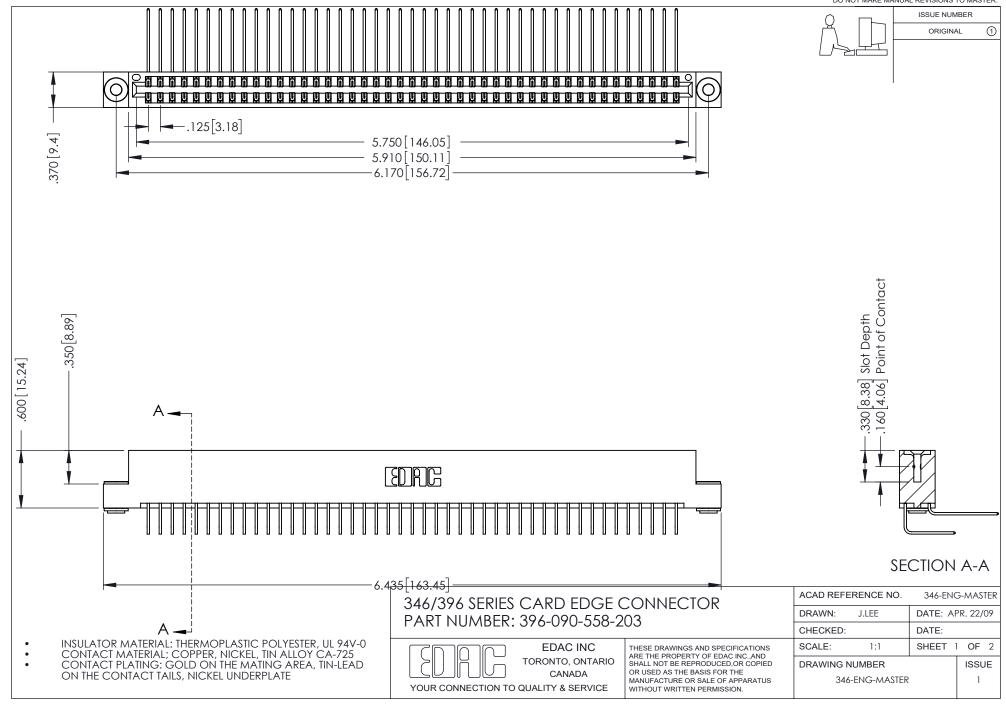

## **Contact Code 556**

INSULATOR MATERIAL: THERMOPLASTIC POLYESTER, UL 94V-0 CONTACT MATERIAL; COPPER, NICKEL, TIN ALLOY CA-725 CONTACT PLATING: GOLD ON THE MATING AREA, TIN-LEAD

ON THE CONTACT TAILS, NICKEL UNDERPLATE

## 346/396 SERIES CARD EDGE CONNECTOR CONTACT CODE 555,556,558,559,560 DIMENSIONS

YOUR CONNECTION TO QUALITY & SERVICE

**EDAC INC** TORONTO, ONTARIO CANADA

THESE DRAWINGS AND SPECIFICATIONS ARE THE PROPERTY OF EDAC INC.,AND SHALL NOT BE REPRODUCED, OR COPIED OR USED AS THE BASIS FOR THE MANUFACTURE OR SALE OF APPARATUS WITHOUT WRITTEN PERMISSION.