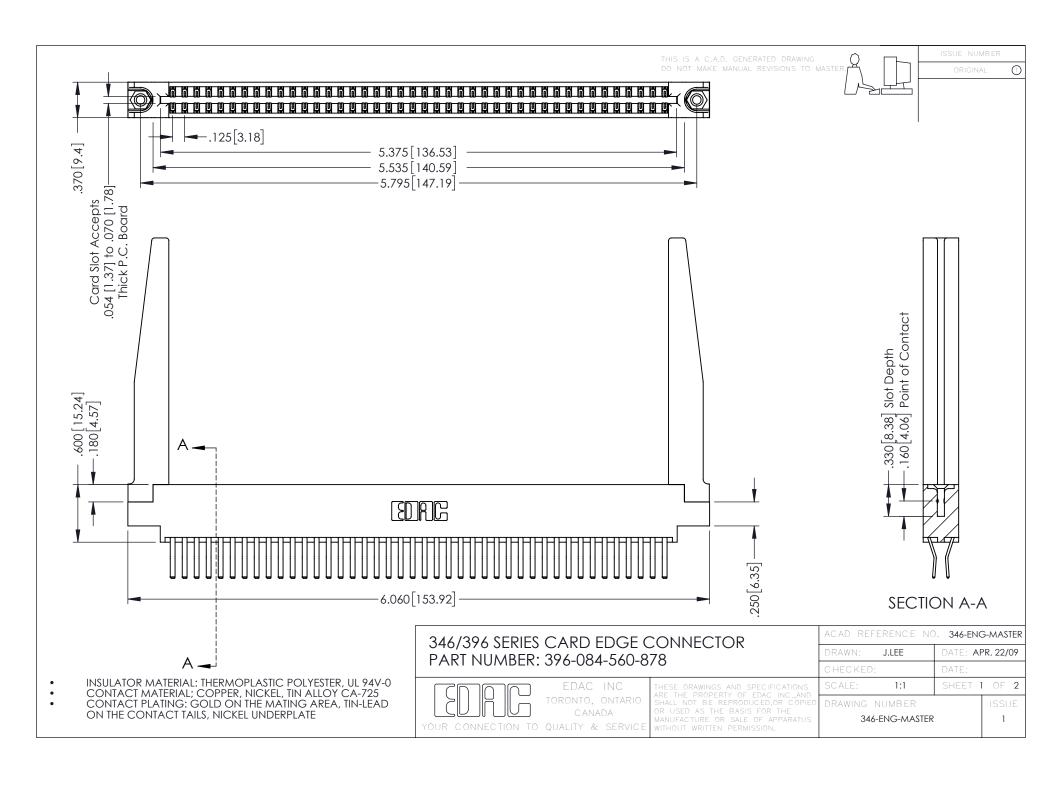

**Contact Code 555** 

**Contact Code 556** 

INSULATOR MATERIAL: THERMOPLASTIC POLYESTER, UL 94V-0 CONTACT MATERIAL; COPPER, NICKEL, TIN ALLOY CA-725

CONTACT PLATING: GOLD ON THE MATING AREA, TIN-LEAD ON THE CONTACT TAILS, NICKEL UNDERPLATE

## 346/396 SERIES CARD EDGE CONNECTOR CONTACT CODE 555,556,558,559,560 DIMENSIONS

YOUR CONNECTION TO QUALITY & SERVICE

|   | ACAD REFERENCE NO. 346-ENG-MASTER |                  |
|---|-----------------------------------|------------------|
|   | DRAWN: J.LEE                      | DATE: APR. 22/09 |
|   | CHECKED:                          | DATE:            |
|   | SCALE: 1:1                        | SHEET 2 OF 2     |
| D | DRAWING NUMBER                    | ISSUE            |