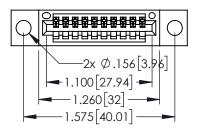

<u>Contact Dimensions:</u>
524-P.C. Tail .018 Sq.(0.46 Sq.) - Tail LG=.175(4.45)
.100 (2.54) Contact Spacing x .200 (5.08) Row Spacing

THIS IS A C.A.D. GENERATED DRAWING DO NOT MAKE MANUAL REVISIONS TO MAST

ISSUE NUMBER

.330[8.38] CARD SLOT 160[4.06] POINT OF CONTACT

ORIGINAL

1

- INSULATOR MATERIAL: THERMOPLASTIC PBT BLACK, UL 94V-0
- CONTACT MATERIAL; COPPER TIN ALLOY
   CONTACT PLATING: GOLD ON THE MATING AREA, TIN PLATING ON THE CONTACT TAILS, NICKEL UNDERPLATE