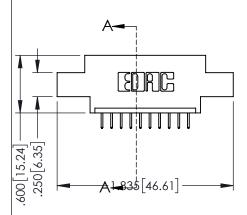

ISSUE NUMBER

.330[8.38] CARD SLOT 160[4.06] POINT OF CONTACT

ORIGINAL

1

- INSULATOR MATERIAL: THERMOPLASTIC PBT BLACK, UL 94V-0
- CONTACT MATERIAL; COPPER TIN ALLOY
   CONTACT PLATING: GOLD ON THE MATING AREA, TIN PLATING ON THE CONTACT TAILS, NICKEL UNDERPLATE

**SECTION A-A** 

**Contact Code 558** 

Contact Code 559

Contact Code 560

- INSULATOR MATERIAL: THERMOPLASTIC POLYESTER, UL 94V-0 DAP MATERIAL AVAILABLE UPON REQUEST

CONTACT MATERIAL; COPPER ALLOY CONTACT PLATING: GOLD ON THE MATING AREA, TIN PLATING ON THE CONTACT TAILS, NICKEL UNDERPLATE