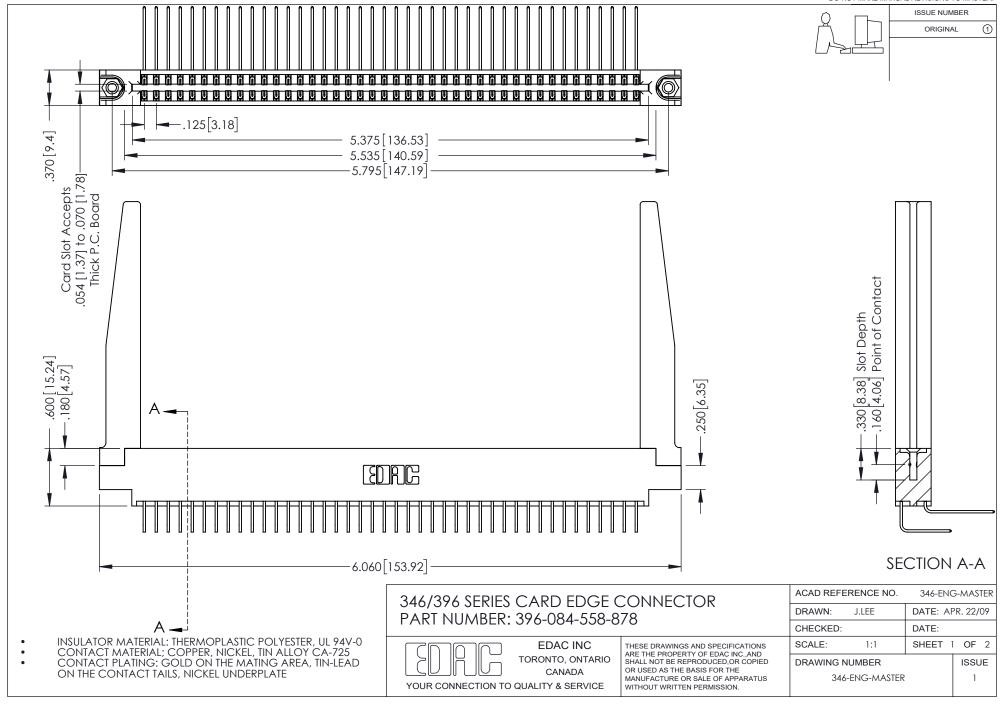

## **Contact Code 556**

INSULATOR MATERIAL: THERMOPLASTIC POLYESTER, UL 94V-0 CONTACT MATERIAL; COPPER, NICKEL, TIN ALLOY CA-725 CONTACT PLATING: GOLD ON THE MATING AREA, TIN-LEAD

ON THE CONTACT TAILS, NICKEL UNDERPLATE

## 346/396 SERIES CARD EDGE CONNECTOR CONTACT CODE 555,556,558,559,560 DIMENSIONS

YOUR CONNECTION TO QUALITY & SERVICE

**EDAC INC** TORONTO, ONTARIO CANADA

THESE DRAWINGS AND SPECIFICATIONS ARE THE PROPERTY OF EDAC INC.,AND SHALL NOT BE REPRODUCED, OR COPIED OR USED AS THE BASIS FOR THE MANUFACTURE OR SALE OF APPARATUS WITHOUT WRITTEN PERMISSION.