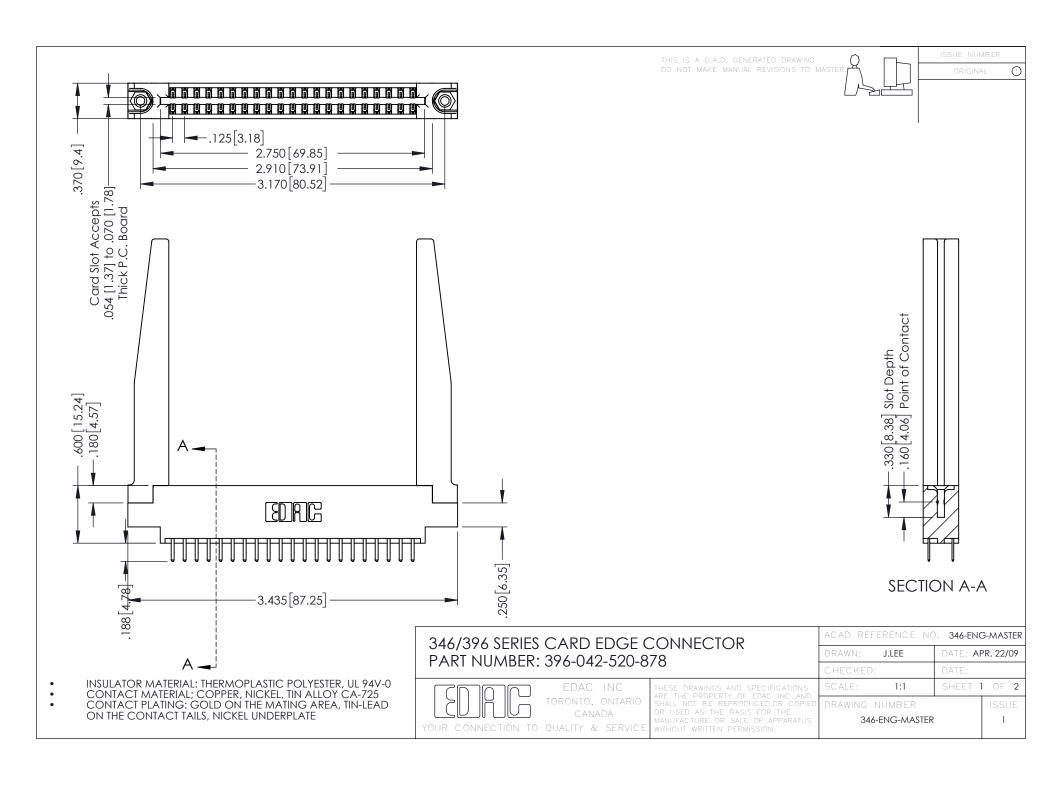

**Contact Code 555** 

**Contact Code 556** 

INSULATOR MATERIAL: THERMOPLASTIC POLYESTER, UL 94V-0 CONTACT MATERIAL; COPPER, NICKEL, TIN ALLOY CA-725

CONTACT PLATING: GOLD ON THE MATING AREA, TIN-LEAD ON THE CONTACT TAILS, NICKEL UNDERPLATE