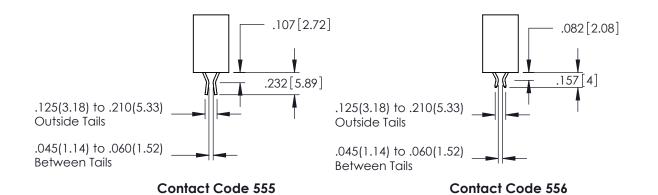

**SECTION A-A** 

**Contact Code 558** 

Contact Code 559

**Contact Code 560** 

INSULATOR MATERIAL: THERMOPLASTIC POLYESTER, UL 94V-0 DAP MATERIAL AVAILABLE UPON REQUEST

CONTACT MATERIAL; COPPER ALLOY CONTACT PLATING: GOLD ON THE MATING AREA, TIN PLATING ON THE CONTACT TAILS, NICKEL UNDERPLATE

## 345/395 SERIES CARD EDGE CONNECTOR CONTACT CODE 555,556,558,559,560 DIMENSIONS

YOUR CONNECTION TO QUALITY & SERVICE

|   | ACAD REFERENCE N    | . 345-ENG-MASTER |
|---|---------------------|------------------|
|   | DRAWN: R.STA.MONICA | DATE:MAY.16/2017 |
|   | CHECKED:            | DATE:            |
|   | SCALE: 1:1          | SHEET 2 OF 2     |
| D | DRAWING NUMBER      | ISSUE            |