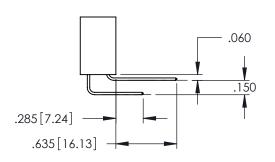

<u>Contact Dimensions:</u>
544-Wire Wrap .050x.025(1.27x0.64) - Tail LG=.750(19.05)
.100 (2.54) Contact Spacing x .200 (5.08) Row Spacing

THIS IS A C.A.D. GENERATED DRAWING DO NOT MAKE MANUAL REVISIONS TO MAST

ORIGINAL

.160[4.06] POINT OF CONTACT

.330[8.38] CARD SLOT

1

INSULATOR MATERIAL: THERMOPLASTIC PBT BLACK, UL 94V-0

CONTACT MATERIAL; COPPER TIN ALLOY
 CONTACT PLATING: GOLD ON THE MATING AREA, TIN PLATING ON THE CONTACT TAILS, NICKEL UNDERPLATE