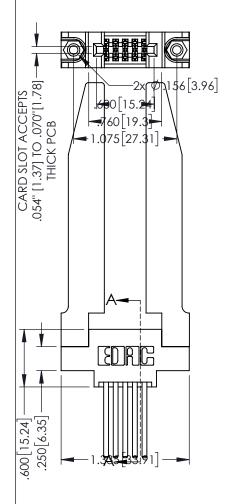

<u>Contact Dimensions:</u>
544-Wire Wrap .050x.025(1.27x0.64) - Tail LG=.750(19.05)
.100 (2.54) Contact Spacing x .200 (5.08) Row Spacing

THIS IS A C.A.D. GENERATED DRAWING DO NOT MAKE MANUAL REVISIONS TO MAST

ORIGINAL

.160[4.06] POINT OF CONTACT

.330[8.38] CARD SLOT

1

INSULATOR MATERIAL: THERMOPLASTIC PBT BLACK, UL 94V-0

CONTACT MATERIAL; COPPER TIN ALLOY
 CONTACT PLATING: GOLD ON THE MATING AREA, TIN PLATING ON THE CONTACT TAILS, NICKEL UNDERPLATE

| 345/395 SERIES CARD EDGE CONNECTOR |
|------------------------------------|
| PART NUMBER: 395-010-544-878       |

EDAC INC TORONTO, ONTARIO CANADA

YOUR CONNECTION TO QUALITY & SERVICE

| THESE DRAWINGS AND SPECIFICATIONS |
|-----------------------------------|
| ARE THE PROPERTY OF EDAC INC.,AND |
| SHALL NOT BE REPRODUCED,OR COPIED |
| OR USED AS THE BASIS FOR THE      |
| MANUFACTURE OR SALE OF APPARATUS  |
| WITHOUT WRITTEN PERMISSION.       |
|                                   |

| ACAD REFERENCE NO. 345-ENG-MASTER |                 |           |  |  |
|-----------------------------------|-----------------|-----------|--|--|
| DRAWN: R.STA.MONICA               | DATE: <b>MA</b> | Y.16/2017 |  |  |
| CHECKED:                          | DATE:           |           |  |  |
| SCALE: 1:1                        | SHEET 1         | OF 2      |  |  |
| DRAWING NUMBER                    |                 | ISSUE     |  |  |
| 345-ENG-MASTER                    |                 | 1         |  |  |