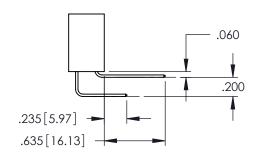

**SECTION A-A** 

**Contact Code 558** 

Contact Code 559

**Contact Code 560** 

INSULATOR MATERIAL: THERMOPLASTIC POLYESTER, UL 94V-0 DAP MATERIAL AVAILABLE UPON REQUEST

CONTACT MATERIAL; COPPER ALLOY CONTACT PLATING: GOLD ON THE MATING AREA, TIN PLATING ON THE CONTACT TAILS, NICKEL UNDERPLATE

## 345/395 SERIES CARD EDGE CONNECTOR CONTACT CODE 555,556,558,559,560 DIMENSIONS

YOUR CONNECTION TO QUALITY & SERVICE

|   | ACAD REFERENCE N    | . 345-ENG-MASTER |
|---|---------------------|------------------|
|   | DRAWN: R.STA.MONICA | DATE:MAY.16/2017 |
|   | CHECKED:            | DATE:            |
|   | SCALE: 1:1          | SHEET 2 OF 2     |
| D | DRAWING NUMBER      | ISSUE            |