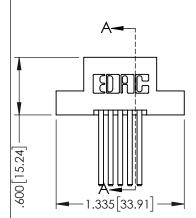

SECTION A-A

DRAWING NUMBER ISSUE

345-ENG-MASTER I

**Contact Code 558** 

Contact Code 559

**Contact Code 560** 

INSULATOR MATERIAL: THERMOPLASTIC POLYESTER, UL 94V-0 DAP MATERIAL AVAILABLE UPON REQUEST

CONTACT MATERIAL; COPPER ALLOY CONTACT PLATING: GOLD ON THE MATING AREA, TIN PLATING ON THE CONTACT TAILS, NICKEL UNDERPLATE