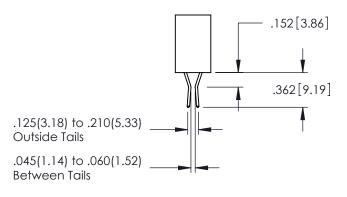

SECTION A-A

DRAWING NUMBER ISSUE

345-ENG-MASTER I

**Contact Code 558** 

Contact Code 559

**Contact Code 560** 

INSULATOR MATERIAL: THERMOPLASTIC POLYESTER, UL 94V-0 DAP MATERIAL AVAILABLE UPON REQUEST

CONTACT MATERIAL; COPPER ALLOY CONTACT PLATING: GOLD ON THE MATING AREA, TIN PLATING ON THE CONTACT TAILS, NICKEL UNDERPLATE