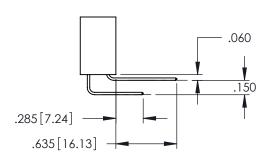

SECTION A-A

DRAWING NUMBER ISSUE

345-ENG-MASTER I

**Contact Code 558** 

Contact Code 559

**Contact Code 560** 

INSULATOR MATERIAL: THERMOPLASTIC POLYESTER, UL 94V-0 DAP MATERIAL AVAILABLE UPON REQUEST

CONTACT MATERIAL; COPPER ALLOY CONTACT PLATING: GOLD ON THE MATING AREA, TIN PLATING ON THE CONTACT TAILS, NICKEL UNDERPLATE