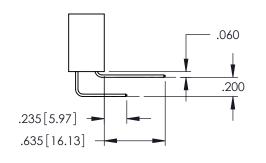

SECTION A-A

DRAWING NUMBER ISSUE

345-ENG-MASTER I

**Contact Code 558** 

Contact Code 559

**Contact Code 560** 

INSULATOR MATERIAL: THERMOPLASTIC POLYESTER, UL 94V-0 DAP MATERIAL AVAILABLE UPON REQUEST

CONTACT MATERIAL; COPPER ALLOY CONTACT PLATING: GOLD ON THE MATING AREA, TIN PLATING ON THE CONTACT TAILS, NICKEL UNDERPLATE