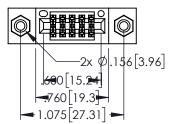

ISSUE NUMBER

.330[8.38] CARD SLOT .160[4.06] POINT OF CONTACT

ORIGINAL

1

- INSULATOR MATERIAL: THERMOPLASTIC PBT BLACK, UL 94V-0
- CONTACT MATERIAL; COPPER TIN ALLOY
   CONTACT PLATING: GOLD ON THE MATING AREA, TIN PLATING ON THE CONTACT TAILS, NICKEL UNDERPLATE