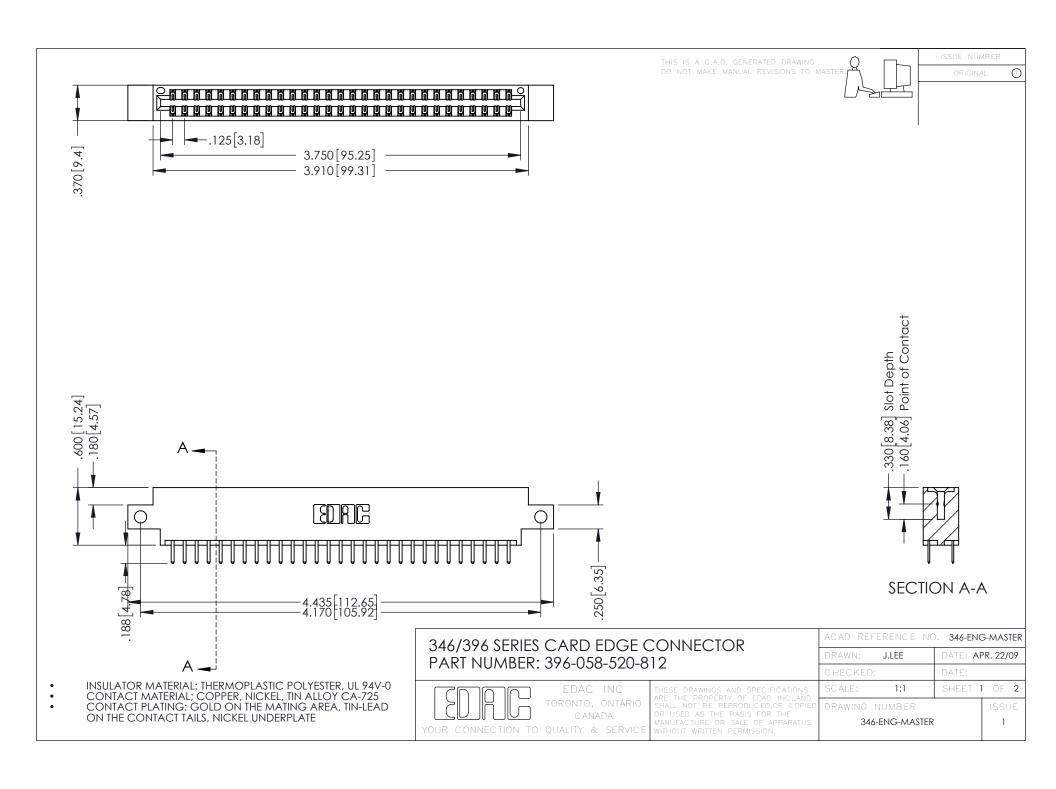

**Contact Code 555** 

**Contact Code 556** 

INSULATOR MATERIAL: THERMOPLASTIC POLYESTER, UL 94V-0 CONTACT MATERIAL; COPPER, NICKEL, TIN ALLOY CA-725

CONTACT PLATING: GOLD ON THE MATING AREA, TIN-LEAD ON THE CONTACT TAILS, NICKEL UNDERPLATE

## 346/396 SERIES CARD EDGE CONNECTOR CONTACT CODE 555,556,558,559,560 DIMENSIONS

YOUR CONNECTION TO QUALITY & SERVICE

|   | ACAD REFERENCE NO. 346-ENG-MASTER |                  |
|---|-----------------------------------|------------------|
|   | DRAWN: J.LEE                      | DATE: APR. 22/09 |
|   | CHECKED:                          | DATE:            |
|   | SCALE: 1:1                        | SHEET 2 OF 2     |
| D | DRAWING NUMBER                    | ISSUE            |

346-ENG-MASTER